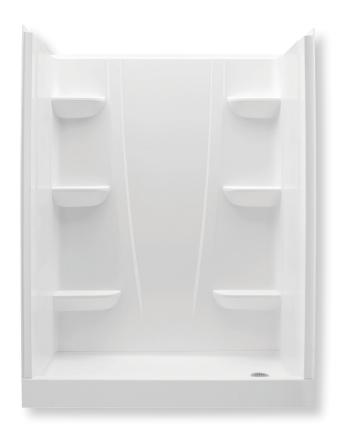

#### **FEATURES**

- Durable high gloss finish
- Smooth wall, 4 piece molded sectionals
- Pre-Leveled base
- Caulkless Installation
- Leakproof right angle joint flanges
- Easy Wedge & Lock Installation
- Multiple integral soap shelves
- Left or right drain
- Slip resistant, textured bottom
- Available with Age-in-Place backing (6030CSA)
- Available in White only
- 15-year residential limited warranty

# 6030CS

60 x 30 x 76 inches

Assembled Model Components: 6030CPANL (Base), 6030CPANR (Base), 6074CBW (Back Wall), 2374CSW (Side Walls)

Age-In-Place Assembled Model Components: 6030CPANL (Base), 6030CPANR (Base), 6074CBWA (Back Wall), 2374CSWA (Side Walls)