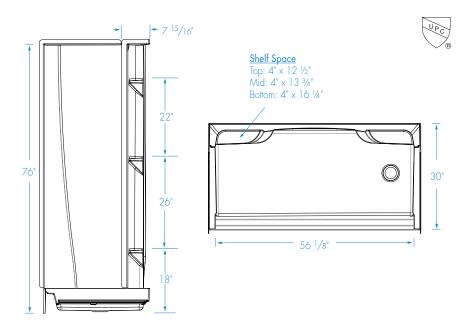

## **DIMENSIONS**

| Specifications                  | inches                              |  |  |
|---------------------------------|-------------------------------------|--|--|
| Width: Overall / Net            | 60                                  |  |  |
| Depth: Overall / Net            | 31 ¼ / 30                           |  |  |
| Height: Overall / Net           | 77 <del>3</del> / <sub>8</sub> / 76 |  |  |
| Enclosure Opening               | 56 ½                                |  |  |
| Skirt Height                    | 6                                   |  |  |
| Drain Rough-In (from Back Wall) | 14                                  |  |  |
| Drain Rough-In (from Side Wall) | 8 1/2                               |  |  |
| Drain: Diameter / Clearance     | 3 1/4 /Ø                            |  |  |

## FRAMING DIMENSIONS inches

| Туре   | <b>D</b><br>Depth | <b>W</b><br>Width | <b>H</b><br>Height | Α       | В          | С  |
|--------|-------------------|-------------------|--------------------|---------|------------|----|
| Alcove | 31 1/4            | 60                | _                  | Box Out | 8 <b>½</b> | 14 |