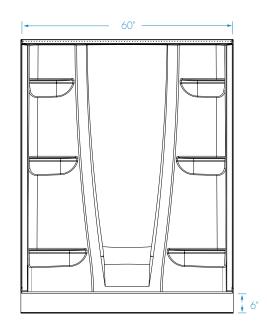

60 x 30 x 76 inches

## **DIMENSIONS**

| Specifications                  | inches                              |  |  |
|---------------------------------|-------------------------------------|--|--|
| Width: Overall / Net            | 60                                  |  |  |
| Depth: Overall / Net            | 31 ¼ / 30                           |  |  |
| Height: Overall / Net           | 77 <del>3</del> / <sub>8</sub> / 76 |  |  |
| Enclosure Opening               | 56 ½                                |  |  |
| Skirt Height                    | 6                                   |  |  |
| Drain Rough-In (from Back Wall) | 14                                  |  |  |
| Drain Rough-In (from Side Wall) | 8 1/2                               |  |  |
| Drain: Diameter / Clearance     | 3 1/4 /Ø                            |  |  |