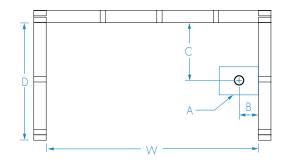

## **DIMENSIONS**

| Specifications                  | inches                              |  |  |
|---------------------------------|-------------------------------------|--|--|
| Width: Overall / Net            | 60                                  |  |  |
| Depth: Overall / Net            | 31 ¼ / 30                           |  |  |
| Height: Overall / Net           | 77 <del>3</del> / <sub>8</sub> / 76 |  |  |
| Enclosure Opening               | 56 ½                                |  |  |
| Skirt Height                    | 6                                   |  |  |
| Drain Rough-In (from Back Wall) | 14                                  |  |  |
| Drain Rough-In (from Side Wall) | 8 1/2                               |  |  |
| Drain: Diameter / Clearance     | 3 1/4 /Ø                            |  |  |

## FRAMING DIMENSIONS inches

| Туре   | <b>D</b><br>Depth | <b>W</b><br>Width | <b>H</b><br>Height | Α       | В          | С  |
|--------|-------------------|-------------------|--------------------|---------|------------|----|
| Alcove | 31 1/4            | 60                | _                  | Box Out | 8 <b>½</b> | 14 |