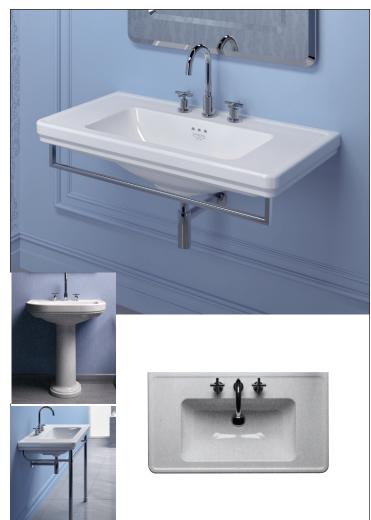

## CANOVA ROYAL 90 WASHBASIN 190CV

## FEATURES

- Single washbasin made of pressure-cast fireclay.
- Cata-glaze, lifetime treatment. A total bacteria-proof barrier.
- Install wall-hung, on base cabinet, on special metal structure or on pedestal.
- 1 up to 3 faucet holes. Must specify number of holes and hole position.

## **OPTIONS**

- 5P90CV Front Towel Rail constructed of brass with chrome finish (shown right).
- 1COCV Pedestal made of pressure-cast fireclay. W11.81" x H26" Ship Wt: 31 lbs.
- 5ST90CV Floor Structure constructed of brass with chrome finish.
  W33.07" x D17.32" x H30.71" Ship Wt: 17.65 lbs.