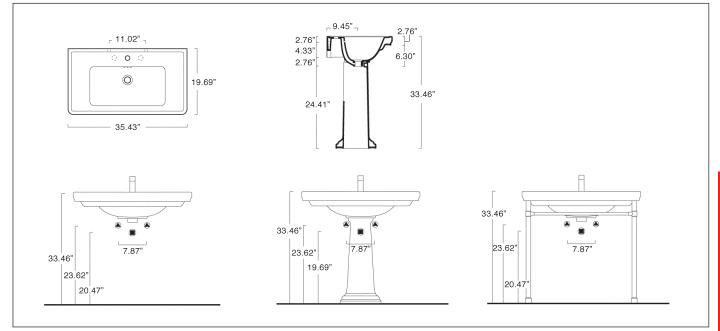

**SIZE:** W35.43" x D19.69" x H9.05"

SHIP WEIGHT: 59.84 lbs.

## **OPTIONS**

- 5P90CV Front Towel Rail constructed of brass with chrome finish (shown right).
- 1COCV Pedestal made of pressure-cast fireclay. W11.81" x H26" Ship Wt: 31 lbs.
- 5ST90CV Floor Structure constructed of brass with chrome finish.
  W33.07" x D17.32" x H30.71" Ship Wt: 17.65 lbs.