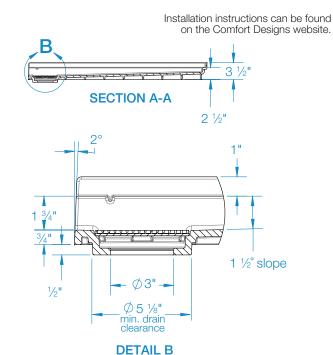

## COMPRESSION-MOLDED SOLID SURFACE SHOWER BASE

Exterior Dimensions: 38W x 37D x 3 1/2H Interior Dimensions: 36W x 36D x 3/4H

# SWB3838TR.75

Exterior Dimensions:  $38W \times 37D \times 3\frac{1}{2}H$ Interior Dimensions:  $36W \times 36D \times \frac{3}{4}H$ 

inches

 $FEATURES \ \ \, \text{Dimensional Tolerance} \,\, \pm \,\, \text{\%"}. \, \text{Dimensions needed for site preparation should be measured from the unit. Comfort Designs assumes no responsibility for preparatory work.}$ 

## **DIMENSIONS**

| Specifications                  | inches      |
|---------------------------------|-------------|
| Width:                          | 38          |
| Depth:                          | 37          |
| Height:                         | 3 ½         |
| Enclosure Opening:              | 36          |
| Drain Rough-In (from Back Wall) | 33 <b>½</b> |
| Drain Rough-In (from Side Wall) | 19 1/8      |

#### FRAMING DIMENSIONS inches

| FRAMING | DIMENSIC   | NS inches         |              |               |      |
|---------|------------|-------------------|--------------|---------------|------|
| Туре    | D<br>Depth | <b>W</b><br>Width | Α            | В             | С    |
| Alcove  | 37         | 38 1⁄4            | Boxout       | 19 <b>1⁄8</b> | 33 ½ |
|         | D :        | C                 | <b>←</b> B — | -             |      |