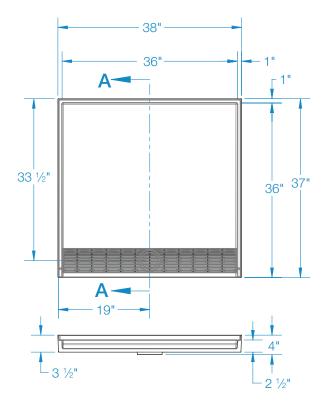

## COMPRESSION-MOLDED SOLID SURFACE SHOWER BASE

Exterior Dimensions: 38W x 37D x 3 1/2H Interior Dimensions: 36W x 36D x 3/4H

# SWB3838TR.75

Exterior Dimensions:  $38W \times 37D \times 3\frac{1}{2}H$ Interior Dimensions:  $36W \times 36D \times \frac{3}{4}H$ 

inches

 $FEATURES \ \ \, \text{Dimensional Tolerance} \,\, \pm \,\, \text{\%"}. \, \text{Dimensions needed for site preparation should be measured from the unit. Comfort Designs assumes no responsibility for preparatory work.}$ 

## **DIMENSIONS**

| Specifications                  | inches      |
|---------------------------------|-------------|
| Width:                          | 38          |
| Depth:                          | 37          |
| Height:                         | 3 ½         |
| Enclosure Opening:              | 36          |
| Drain Rough-In (from Back Wall) | 33 <b>½</b> |
| Drain Rough-In (from Side Wall) | 19 1/8      |

#### FRAMING DIMENSIONS inches

| FRAMING | DIMENSIC   | NS inches         |              |               |      |
|---------|------------|-------------------|--------------|---------------|------|
| Туре    | D<br>Depth | <b>W</b><br>Width | Α            | В             | С    |
| Alcove  | 37         | 38 1⁄4            | Boxout       | 19 <b>1⁄8</b> | 33 ½ |
|         | D :        | C                 | <b>←</b> B — | -             |      |