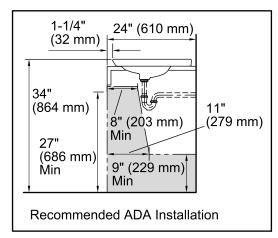

ADA compliant when installed to the specific requirements of these regulations.

#### Codes/Standards

ASME A112.19.2/CSA B45.1 ADA ICC/ANSI A117.1