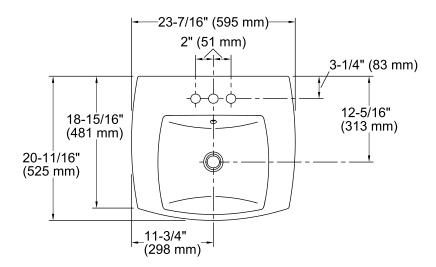

#### **Features**

- Vitreous china.
- Drop-in.
- Uniquely-shaped shallow basin.
- With overflow.
- 4-inch centers.
- Coordinates with other products in the Kelston collection.
- 23-7/16" (595 mm) x 20-11/16" (525 mm) x 5-5/16" (135 mm)

#### **Technical Information**

All product dimensions are nominal.

Bowl configuration: Single Installation: Drop-In

Bowl area (Only) Length: 15-3/8" (391 mm)

Width: 13-3/16" (335 mm)

Water depth: 1-7/8" (48 mm)

Number of deck holes: 3

Faucet hole(s): 1-1/4" (32 mm)
Drain hole: 1-3/4" (44 mm)

Template: 1081943-7, required, included