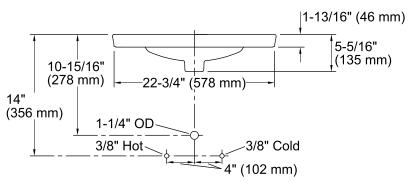

#### **Technical Information**

All product dimensions are nominal.

Bowl configuration: Single Installation: Drop-In

Bowl area (Only) Length: 15-3/8" (391 mm)

Width: 13-3/16" (335 mm)

Water depth: 1-7/8" (48 mm)

Number of deck holes: 3

Faucet hole(s): 1-1/4" (32 mm)
Drain hole: 1-3/4" (44 mm)

Template: 1081943-7, required, included