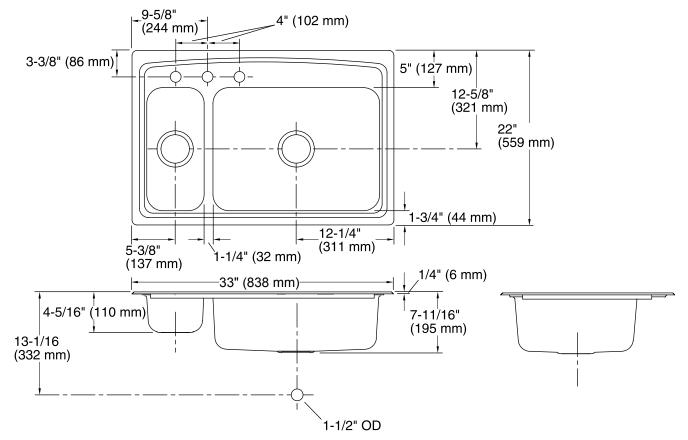

## **Technical Information**

| All product dimensions are nominal. |                                          |
|-------------------------------------|------------------------------------------|
| Bowl configuration:                 | High-low                                 |
| Installation:                       | Top-mount                                |
| Cutout:                             | Top-mount, 32-1/2" x 21-1/2" (826 mm x   |
|                                     | 546 mm) with 1/2" (13 mm) radius corners |
| Bowl area (Right)                   | Length: 21" (533 mm)                     |
|                                     | Width: 15-1/4" (387 mm)                  |
|                                     | Bowl depth: 7" (178 mm)                  |
| Bowl area (Left)                    | Length: 7-1/4" (184 mm)                  |
|                                     | Width: 15-1/4" (387 mm)                  |
|                                     | Bowl depth: 4-1/8" (105 mm)              |
| Number of deck holes:               | 3                                        |
| Faucet hole(s):                     | 1-7/16" (37 mm)                          |
| Drain hole:                         | 3-5/8" (92 mm)                           |
|                                     |                                          |