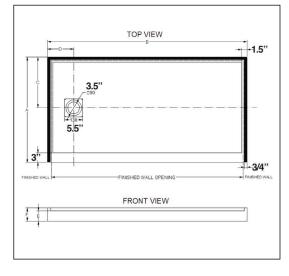

#### Specified Model

|  | Model     | А   | В   | С                | D               | E      | F  | Wt.   |
|--|-----------|-----|-----|------------------|-----------------|--------|----|-------|
|  | SMFM6032R | 32" | 60" | 15-3/8"          | 7 <b>-</b> 7/8" | 3-1/8" | 4" | 101.2 |
|  | SMFM6032L | 32" | 60" | 15 <b>-</b> 3/8" | 7 <b>-</b> 7/8" | 3-1/8" | 4" | 101.2 |