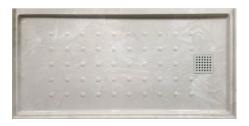

# **Monterey Shower Base SMFM6032**

### **FEATURES**

- Single threshold for alcove installation.
- Our culture marble shower base is a cast polymer material composed of resin, stone products and pigments. It is strong, lightweight, slip resistant and scratch resistant.
- Heavy duty 1" high integral tiling flange for a waterproof installation.
- Low threshold front curb for easy entry and exit. ۲
- 3" wide threshold as well as a 3" threshold height for a modern design.
- The shower floor is textured with small dots for slip resistance.
- Designed for installation for new or existing construction. •
- Select from left or right end drain location. Must order either LH or RH. •
- · Easy installation. Level with thinset mortar mix.
- Our collection of cultured marble bases match all Samuel Mueller walls • with both tile and velvet finishes.
- Features a color matched modern shower drain cover that uses a • conventional shower drain undernith. Drain not included.
- 10 Year Limited Residential Warranty / 3 Year Commercial Warranty

#### Specified Model

|  | Model     | А   | В   | С                | D               | E      | F  | Wt.   |
|--|-----------|-----|-----|------------------|-----------------|--------|----|-------|
|  | SMFM6032R | 32" | 60" | 15-3/8"          | 7 <b>-</b> 7/8" | 3-1/8" | 4" | 101.2 |
|  | SMFM6032L | 32" | 60" | 15 <b>-</b> 3/8" | 7 <b>-</b> 7/8" | 3-1/8" | 4" | 101.2 |