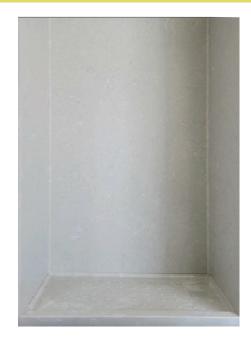

# **Monterey Shower Base SMFM6032**

### **FEATURES**

- Single threshold for alcove installation.
- Our culture marble shower base is a cast polymer material composed of resin, stone products and pigments. It is strong, lightweight, slip resistant and scratch resistant.
- Heavy duty 1" high integral tiling flange for a waterproof installation.
- Low threshold front curb for easy entry and exit. ۲
- 3" wide threshold as well as a 3" threshold height for a modern design.
- The shower floor is textured with small dots for slip resistance.
- Designed for installation for new or existing construction. •
- Select from left or right end drain location. Must order either LH or RH. •
- · Easy installation. Level with thinset mortar mix.
- Our collection of cultured marble bases match all Samuel Mueller walls • with both tile and velvet finishes.
- Features a color matched modern shower drain cover that uses a • conventional shower drain undernith. Drain not included.
- 10 Year Limited Residential Warranty / 3 Year Commercial Warranty