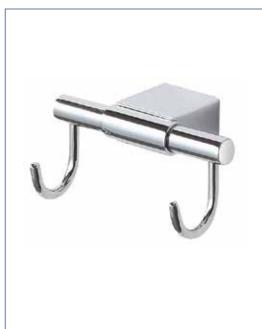

# FEATURES

- Decorative double robe hook coordinates with Manhattan bath accessories.
- Concealed mounting.
- Heavy duty 304 stainless steel.
- Mounting hardware and mounting template included.