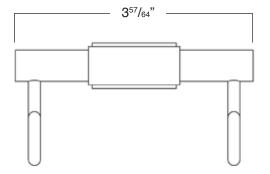

# To Be Specified:

|   | MODEL NO | . DESCRIPTION    | Length                            | Depth                | Height                           |
|---|----------|------------------|-----------------------------------|----------------------|----------------------------------|
| ן | SMMDRH-  | Double Robe Hook | 3 <sup>57</sup> / <sub>64</sub> " | 2 <sup>35</sup> /64" | 2 <sup>1</sup> / <sub>64</sub> " |