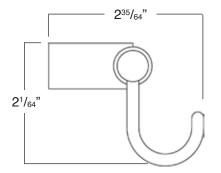

# To Be Specified:

|   | MODEL NO | . DESCRIPTION    | Length                            | Depth                | Height                           |
|---|----------|------------------|-----------------------------------|----------------------|----------------------------------|
| ן | SMMDRH-  | Double Robe Hook | 3 <sup>57</sup> / <sub>64</sub> " | 2 <sup>35</sup> /64" | 2 <sup>1</sup> / <sub>64</sub> " |