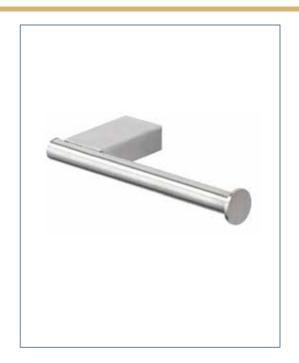

# Toilet Paper Holder MANHATTAN SMMSPH

### **FEATURES**

- Decorative straight toilet paper holder coordinates with Manhattan bath accessories.
- Concealed mounting.
- Heavy duty 304 stainless steel.
- Mounting hardware and mounting template included.