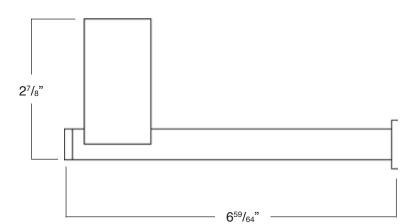

## To Be Specified:

|  | MODEL NO | . DESCRIPTION       | Length                            | Diameter                        | Depth              |
|--|----------|---------------------|-----------------------------------|---------------------------------|--------------------|
|  | SMMSPH-  | Toilet Paper Holder | 6 <sup>59</sup> / <sub>64</sub> " | <sup>63</sup> / <sub>64</sub> " | 2 <sup>7</sup> /8" |