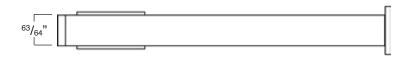

## To Be Specified:

|  | MODEL NO | . DESCRIPTION       | Length                            | Diameter                        | Depth              |
|--|----------|---------------------|-----------------------------------|---------------------------------|--------------------|
|  | SMMSPH-  | Toilet Paper Holder | 6 <sup>59</sup> / <sub>64</sub> " | <sup>63</sup> / <sub>64</sub> " | 2 <sup>7</sup> /8" |