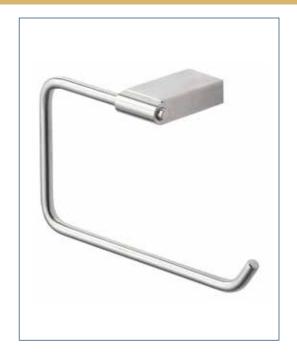

# Towel Ring MANHATTAN SMMTR

#### **FEATURES**

- Decorative towel ring coordinates with Manhattan bath accessories.
- Concealed mounting.
- Heavy duty 304 stainless steel.
- Mounting hardware and mounting template included.

### **FINISH**

• 3 finishes: polished chrome, brushed stainless, powder coat black