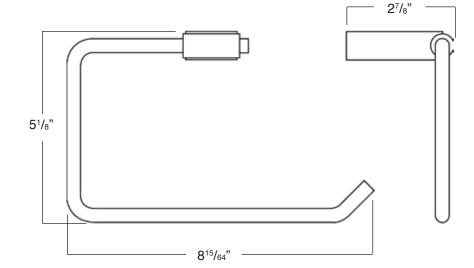

## To Be Specified:

|  | MODEL NO. | DESCRIPTION | Length                            | Height                          | Depth              |
|--|-----------|-------------|-----------------------------------|---------------------------------|--------------------|
|  | SMMTR-    | Towel Ring  | 8 <sup>15</sup> / <sub>64</sub> " | 5 <sup>1</sup> / <sub>8</sub> " | 2 <sup>7</sup> /8" |