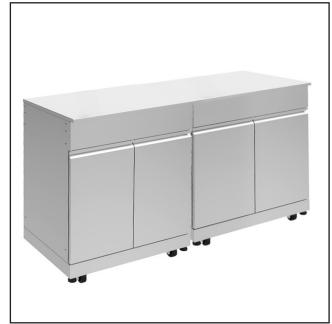

## Double Outdoor Utility Cabinet with Countertop SMOUC6424

## **Features**

- 64"(1625) x 24"(610) x 37.3"(947.4)
- Doors feature soft close hinges.
- Two sturdy, double door cabinets provides plenty of storage and is constructed of 304 stainless steel.
- 64" countertop made from 19 gauge 304 stainless steel.
- Single unit countertop fits over two single utility base units.
- One internal shelf board included in each cabinet base unit.
- Adjustable feet included for leveling cabinet.
- Four locking swivel casters and four fixed casters.
- UV-resistant. Clean, modern surfaces will not tarnish.

## Warranty

- Stainless steel surfaces resists stains and are easy to clean.
- Lifetime Limited Residential Warranty

| Model                 | SMOUC6424                                                                      |
|-----------------------|--------------------------------------------------------------------------------|
| Overall<br>Dimensions | W64" x D24" x H37.3"<br>L1625 x W610 x D947.4                                  |
| Shipping Weight       | 122 lbs.                                                                       |
| Material              | 0.6mm/304 stainless steel – Cabinet<br>19 GA./304 stainless steel – Countertop |