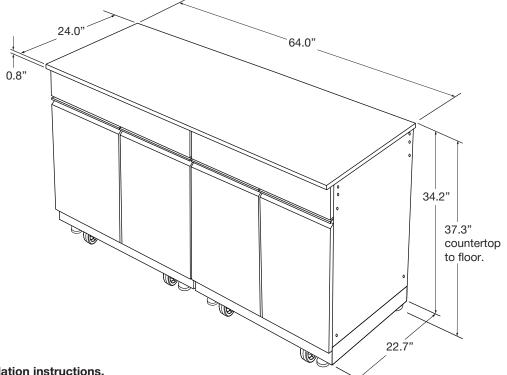

## **Features**

- 64"(1625) x 24"(610) x 37.3"(947.4)
- Doors feature soft close hinges.
- Two sturdy, double door cabinets provides plenty of storage and is constructed of 304 stainless steel.
- 64" countertop made from 19 gauge 304 stainless steel.
- Single unit countertop fits over two single utility base units.
- One internal shelf board included in each cabinet base unit.
- Adjustable feet included for leveling cabinet.
- Four locking swivel casters and four fixed casters.
- UV-resistant. Clean, modern surfaces will not tarnish.

## Warranty

- Stainless steel surfaces resists stains and are easy to clean.
- Lifetime Limited Residential Warranty

| Model                 | SMOUC6424                                                                      |
|-----------------------|--------------------------------------------------------------------------------|
| Overall<br>Dimensions | W64" x D24" x H37.3"<br>L1625 x W610 x D947.4                                  |
| Shipping Weight       | 122 lbs.                                                                       |
| Material              | 0.6mm/304 stainless steel – Cabinet<br>19 GA./304 stainless steel – Countertop |