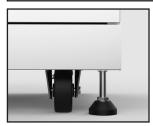

## **Features**

- 64"(1625) x 24"(610) x 37.3"(947.4)
- Doors feature soft close hinges.
- Two sturdy, double door cabinets provides plenty of storage and is constructed of 304 stainless steel.
- 64" countertop made from 19 gauge 304 stainless steel.
- Single unit countertop fits over two single utility base units.
- One internal shelf board included in each cabinet base unit.
- Adjustable feet included for leveling cabinet.
- Four locking swivel casters and four fixed casters.
- UV-resistant. Clean, modern surfaces will not tarnish.