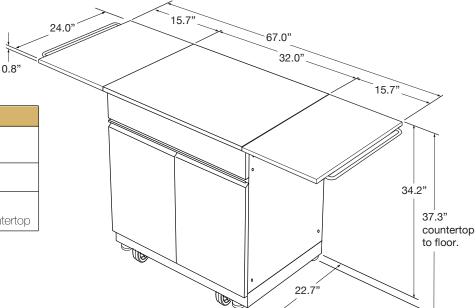

## Features

- 67"(1702) x 24"(610) x 37.3"(947.4)
- Sturdy, double door cabinet provides plenty of storage and is constructed of 304 stainless steel.
- Doors feature soft close hinges.
- 32" countertop made from 19 gauge 304 stainless steel.
- Two stainless steel folding shelves, one on each side of the cabinet, fold down when not in use. 20-1/16" towel rod attached to outside edge of each shelf.
- · One internal shelf board included in each cabinet base unit.
- Adjustable feet included for leveling cabinet.
- Two locking swivel casters and two fixed casters.
- UV-resistant. Clean, modern surfaces will not tarnish.
- Stainless steel surfaces resists stains and are easy to clean.

#### **Specified Model**

| Model                 | SMOUCS3224                                                                     |
|-----------------------|--------------------------------------------------------------------------------|
| Overall<br>Dimensions | W67" x D24" x H37.3"<br>L1702 x W610 x D947.4                                  |
| Shipping Weight       | 116 lbs.                                                                       |
| Material              | 0.6mm/304 stainless steel – Cabinet<br>19 GA./304 stainless steel – Countertop |