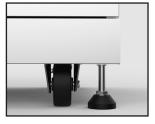

## Features

- 67"(1702) x 24"(610) x 37.3"(947.4)
- Sturdy, double door cabinet provides plenty of storage and is constructed of 304 stainless steel.
- Doors feature soft close hinges.
- 32" countertop made from 19 gauge 304 stainless steel.
- Two stainless steel folding shelves, one on each side of the cabinet, fold down when not in use. 20-1/16" towel rod attached to outside edge of each shelf.
- · One internal shelf board included in each cabinet base unit.
- Adjustable feet included for leveling cabinet.
- Two locking swivel casters and two fixed casters.
- UV-resistant. Clean, modern surfaces will not tarnish.
- Stainless steel surfaces resists stains and are easy to clean.