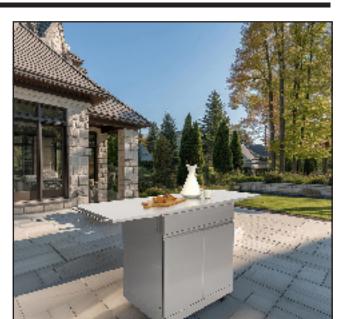

# Outdoor Utility Cabinet with Countertop and Shelves SMOUCS3224

## Features

- 67"(1702) x 24"(610) x 37.3"(947.4)
- Sturdy, double door cabinet provides plenty of storage and is constructed of 304 stainless steel.
- Doors feature soft close hinges.
- 32" countertop made from 19 gauge 304 stainless steel.
- Two stainless steel folding shelves, one on each side of the cabinet, fold down when not in use. 20-1/16" towel rod attached to outside edge of each shelf.
- · One internal shelf board included in each cabinet base unit.
- Adjustable feet included for leveling cabinet.
- Two locking swivel casters and two fixed casters.
- UV-resistant. Clean, modern surfaces will not tarnish.
- Stainless steel surfaces resists stains and are easy to clean.