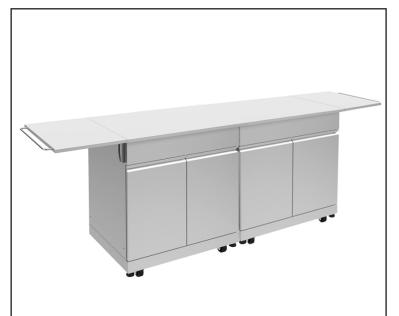

# Double Outdoor Utility Cabinet with Countertop & Shelves SMOUCS6424

### Features

- 99"(2514)x24"(610)x37.3"(947.4)
- Two sturdy, double door cabinets with drawers provides plenty of storage and is constructed of 304 stainless steel.
- Doors feature soft close hinges.
- 64" countertop made from 19 gauge 304 stainless steel.
- Single unit countertop fits over two single utility base units.
- Two stainless steel folding shelves, one on each side of the cabinet, fold down when not in use. 20-1/16" towel rod attached to outside edge of each shelf.
- One internal shelf board included in each cabinet base unit.
- Adjustable feet included for leveling cabinet.
- Four locking swivel casters and four fixed casters.
- UV-resistant. Clean, modern surfaces will not tarnish.
- Stainless steel surfaces resists stains and are easy to clean.