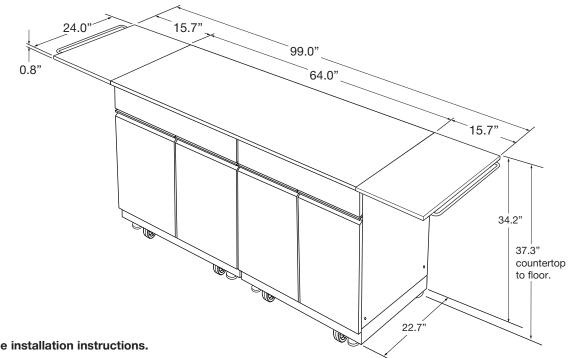

### Features

- 99"(2514)x24"(610)x37.3"(947.4)
- Two sturdy, double door cabinets with drawers provides plenty of storage and is constructed of 304 stainless steel.
- Doors feature soft close hinges.
- 64" countertop made from 19 gauge 304 stainless steel.
- Single unit countertop fits over two single utility base units.
- Two stainless steel folding shelves, one on each side of the cabinet, fold down when not in use. 20-1/16" towel rod attached to outside edge of each shelf.
- One internal shelf board included in each cabinet base unit.
- Adjustable feet included for leveling cabinet.
- Four locking swivel casters and four fixed casters.
- UV-resistant. Clean, modern surfaces will not tarnish.
- Stainless steel surfaces resists stains and are easy to clean.

#### **Specified Model**

| Model                 | SMOUCS6424                                                                     |
|-----------------------|--------------------------------------------------------------------------------|
| Overall<br>Dimensions | W99" x D24" x H37.3"<br>L2514 x W610 x D947.4                                  |
| Shipping Weight       | 146 lbs.                                                                       |
| Material              | 0.6mm/304 stainless steel – Cabinet<br>19 GA./304 stainless steel – Countertop |