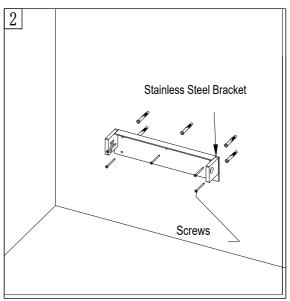

Fix the position of mounting holes on wall depend on the actual dimension of Stainless Steel Brackets(a total of 5holes)

Lock the screws on the wall in turn

Fasten the PU seat pad on the bracket by 2 pcs screws and ensure the seat pad can be moved along guide channel smoothly,then these screws can be locked.

The schematic of seat installation