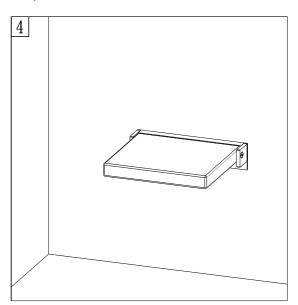

## QUICK INSTALLATION TIPS OF SEAT

Before attempting to install any seat,read both the seat instructions and make sure your installation can be conformed with local standards.

(some installation maybe need professional help)





Fix the position of mounting holes on wall depend on the actual dimension of Stainless Steel Brackets(a total of 5holes)

Lock the screws on the wall in turn





Fasten the PU seat pad on the bracket by 2 pcs screws and ensure the seat pad can be moved along guide channel smoothly,then these screws can be locked.

The schematic of seat installation

## Maintenance and cleaning:

Use the gentle soap to clean the seat pad and wipe the surface by soft cloth.

Avoid using the detergent or antispetic or other cleanser which is loaded in spray-can.

Do not use the corrosive cleaning powder.

Some bathroom chemical or cosmetics will destory this seat.

After equipped,pls check the tightness of bolts for seating safety.