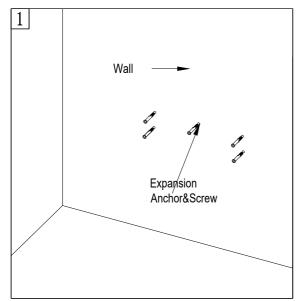

Fix the position of mounting holes on wall depend on the actual dimension of Stainless Steel Brackets(a total of 5holes)

Lock the screws on the wall in turn

Fasten the PU seat pad on the bracket by 2 pcs screws and ensure the seat pad can be moved along guide channel smoothly,then these screws can be locked.

The schematic of seat installation