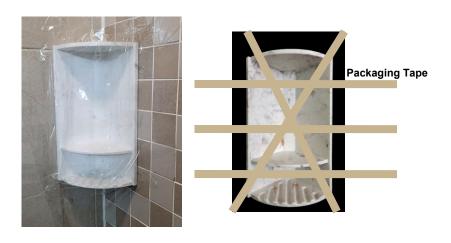

- 2. Apply enough silicone sealant to the back of the shower corner caddy.
- 3. After hooking the shower corner caddy to the nail, apply lateral force to fit the caddy into the corner wall.
- 4. Complete the installation by caulking around all edges of the shower corner caddy.
- 5. Use packaging tapes to secure and reinforce as shown in the picture below.
- 6. Allow 3 days for the silicone sealant to be completely dried. When silicone sealant is dried, remove the packaging tapes.