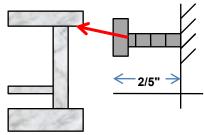

## C. Installation

1. Clean the surface where the caddy will be installed and wipe off any water/residues to dry completely. Drive the nail until 2/5" is left so that the shower corner caddy can be hung on the nail.