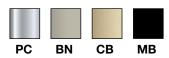

#### **SPECIFICATIONS**

SMTDL Linear Bathtub Drain with Overflow.

Drain is available in PVC or Copper material. Also available in 5 packs. **Finishes:** PC Polished Chrome and BN Brushed Nickel for both PVC and Copper drains.

CB Champagne Bronze and MB Matte Black only for PVC drains.

### To Be Specified:

| FINISH              |
|---------------------|
| PC Polished Chrome  |
| BN Brushed Nickel   |
| CB Champagne Bronze |
| MB Matte Black      |