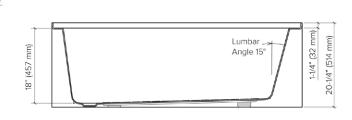

### **Specified Model**

| Model           | SMUATLN603020-L/R       |  |
|-----------------|-------------------------|--|
| Dimensions      | 60" x 30" x 20-1/4"     |  |
| Drain Outlet    | Left-Hand or Right-Hand |  |
| Water Capacity  | 67.5 gallons            |  |
| Item Weight     | 91.8 lbs.               |  |
| Shipping Weight | 92.67 lbs.              |  |
| Material        | Acrylic                 |  |
| Installation    | Alcove                  |  |
| Required        | Wall mount faucet       |  |
|                 |                         |  |

## To Be Specified:

| COLOR  |
|--------|
| White  |
| FINISH |
| Gloss  |

Meets or Exceeds the Following Specifications CSA B45.5/IAPMO Z124