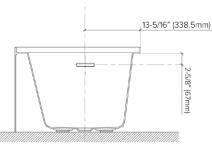

### **Options:**

 SMTDL - Linear bathtub drain with linear overflow in decorative finishes. See back for information.

#### **OPTIONAL**

SMTDL bathtub drain in decorative finishes.

#### **SPECIFICATIONS**

SMTDL Linear Bathtub Drain with Overflow.

Drain is available in PVC or Copper material. Also available in 5 packs. **Finishes:** PC Polished Chrome and BN Brushed Nickel for both PVC and Copper drains.