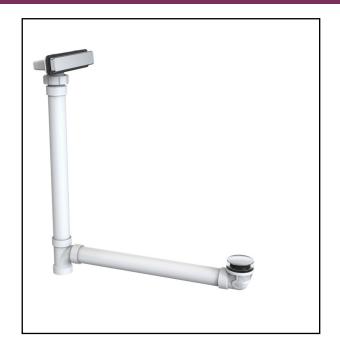

#### **OPTIONAL**

SMTDL bathtub drain in decorative finishes.

#### **SPECIFICATIONS**

SMTDL Linear Bathtub Drain with Overflow.

Drain is available in PVC or Copper material. Also available in 5 packs. **Finishes:** PC Polished Chrome and BN Brushed Nickel for both PVC and Copper drains.