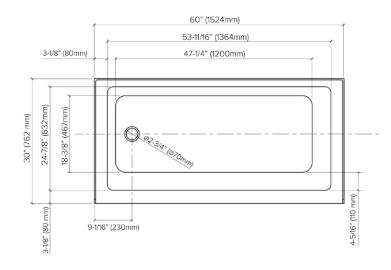

#### **Features**

- 60" X 30" x 20-1/4" alcove bathtub.
- · Acrylic material.
- Left-hand or right-hand drain location. (Must specify LH or RH when ordering.)
- Standard bathtub: through-the-floor-drain installation.
- Drain not included.
- Built-in linear overflow.
- Bathtubs available in a bulk pack of 15 (SMUATLN60302015-L/R).
- 10 Year Limited Residential Warranty / 3 Year Commercial Warranty.

### **Specified Model**

| Model           | SMUATLN603020-L/R       |  |
|-----------------|-------------------------|--|
| Dimensions      | 60" x 30" x 20-1/4"     |  |
| Drain Outlet    | Left-Hand or Right-Hand |  |
| Water Capacity  | 67.5 gallons            |  |
| Item Weight     | 91.8 lbs.               |  |
| Shipping Weight | 92.67 lbs.              |  |
| Material        | Acrylic                 |  |
| Installation    | Alcove                  |  |
| Required        | Wall mount faucet       |  |
|                 |                         |  |