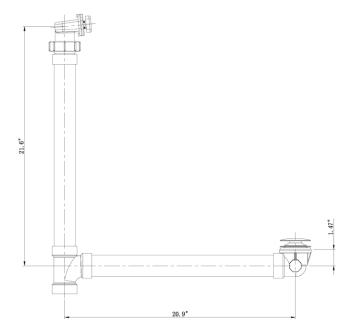

#### **OPTIONAL**

SMTDL bathtub drain in decorative finishes.

#### **SPECIFICATIONS**

SMTDL Linear Bathtub Drain with Overflow.

Drain is available in PVC or Copper material. Also available in 5 packs. **Finishes:** PC Polished Chrome and BN Brushed Nickel for both PVC and Copper drains.