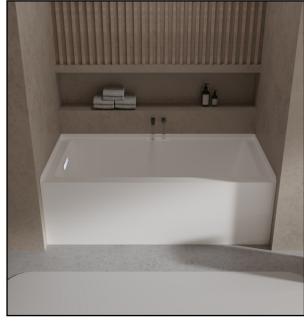

# 60" x 30" UNABELLA Alcove Bathtub SMUATLN603020-L/R

#### **Features**

- 60" X 30" x 20-1/4" alcove bathtub.
- · Acrylic material.
- Left-hand or right-hand drain location. (Must specify LH or RH when ordering.)
- Standard bathtub: through-the-floor-drain installation.
- Drain not included.
- Built-in linear overflow.
- Bathtubs available in a bulk pack of 15 (SMUATLN60302015-L/R).
- 10 Year Limited Residential Warranty / 3 Year Commercial Warranty.

### **Specified Model**

| Model           | SMUATLN603020-L/R       |  |
|-----------------|-------------------------|--|
| Dimensions      | 60" x 30" x 20-1/4"     |  |
| Drain Outlet    | Left-Hand or Right-Hand |  |
| Water Capacity  | 67.5 gallons            |  |
| Item Weight     | 91.8 lbs.               |  |
| Shipping Weight | 92.67 lbs.              |  |
| Material        | Acrylic                 |  |
| Installation    | Alcove                  |  |
| Required        | Wall mount faucet       |  |
|                 |                         |  |