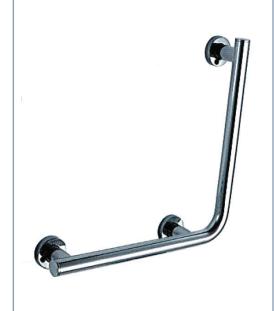

# FEATURES

- L-Shaped ADA compliant 1-1/4" diameter grab bars enhance the look of the shower while providing peace of mind and independent living.
- Grab bar available for left hand and right hand applications.
- Exposed screw mounting.
- Includes two flange covers.
- · Heavy duty 304 stainless steel.
- Mounting hardware and mounting template included.