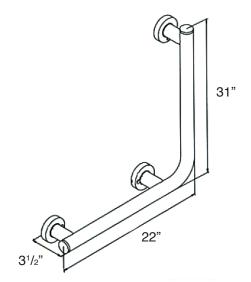

# FEATURES

- L-Shaped ADA compliant 1-1/4" diameter grab bars enhance the look of the shower while providing peace of mind and independent living.
- Grab bar available for left hand and right hand applications.
- Exposed screw mounting.
- Includes two flange covers.
- · Heavy duty 304 stainless steel.
- Mounting hardware and mounting template included.

### To Be Specified:

| MODEL NO.     | DESCRIPTION    | Length | Height | Dia.                                   | Depth              |
|---------------|----------------|--------|--------|----------------------------------------|--------------------|
| SMTZL2231L-BS | Left Hand Bar  | 22"    | 31"    | <b>1</b> <sup>1</sup> /4"              | 3 <sup>1</sup> /2" |
| SMTZL2231R-BS | Right Hand Bar | 22"    | 31"    | <b>1</b> <sup>1</sup> / <sub>4</sub> " | 3 <sup>1</sup> /2" |