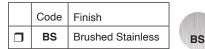

r Commercial

### INSTALLATION REQUIREMENT

 Wood blocking is preferable behind all wall surfaces. Use framing studs for mounting when available. If wood blocking is not available, the following fasteners are suggested: Tile/Masonry-Plastic or lead Anchors Plaster/drywall-Toggle bolts.

### To Be Specified:

| MODEL NO.     | DESCRIPTION    | Length | Height | Dia.                                   | Depth              |
|---------------|----------------|--------|--------|----------------------------------------|--------------------|
| SMTZL2231L-BS | Left Hand Bar  | 22"    | 31"    | <b>1</b> <sup>1</sup> /4"              | 3 <sup>1</sup> /2" |
| SMTZL2231R-BS | Right Hand Bar | 22"    | 31"    | <b>1</b> <sup>1</sup> / <sub>4</sub> " | 3 <sup>1</sup> /2" |

### To Be Specified: Finish





## Compliance Certifications -Meets or Exceeds the Following Specifications

G

Meets the Americans with Disabilities Act guidelines and ANSI A117.1 requirements for accessible and usable building facilities-check local codes when installed per accessibility guidelines of the act.