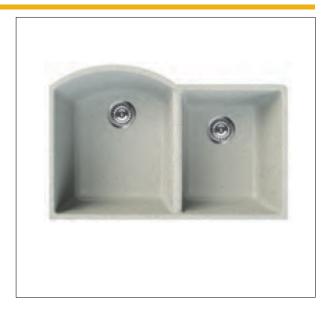

# 31" x 20" D-Shape Double transolid kitchen sinks Aversa® Series silQ®granite AUDD3120

#### **FEATURES**

- 31½" x 20½" x 9½" double bowls. D-shape large bowl.
- Under counter mount kitchen sink. The rim of the sink is under neath the countertop.
- Transolid silQ®granite sinks are by made with the union of natural granite and acrylic resin. The result gives our sinks high resistance to high temperatures, scratches, dents and chips, as well as impacts and violent shocks.
- The non-porous surface is resistant to bacteria growth and reduces the need for cleaning with harsh chemicals and is 100% food safe.
- 10 Year Limited Residential Warranty 3 Year Commercial Warranty

### **Specified Model**

| Model                    | AUDD3120                                                                                                    |
|--------------------------|-------------------------------------------------------------------------------------------------------------|
| Overall                  | L31½" x W20½" x D9½"                                                                                        |
| Dimensions               |                                                                                                             |
| Left Bowl<br>Dimensions  | L15 <sup>3</sup> / <sub>32</sub> " x W18 <sup>1</sup> / <sub>2</sub> " x D8 <sup>13</sup> / <sub>16</sub> " |
| Right Bowl<br>Dimensions | L12 <sup>7</sup> / <sub>8</sub> " x W16 <sup>1</sup> / <sub>32</sub> " x D8 <sup>13</sup> / <sub>16</sub> " |
| Faucet Holes             | 0                                                                                                           |
| Shipping Weight          | 53 lbs.                                                                                                     |
| Material                 | Granite                                                                                                     |
| Installation             | under counter mounted                                                                                       |
| Required                 | 2 basket strainers<br>not supplied                                                                          |