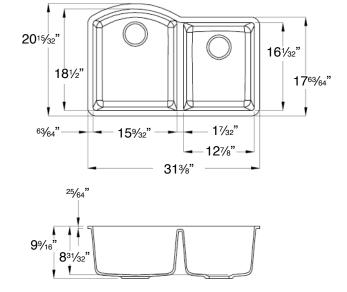

### **Specified Model**

| Model                    | AUDD3120                                                                                                    |
|--------------------------|-------------------------------------------------------------------------------------------------------------|
| Overall                  | L31½" x W20½" x D9½"                                                                                        |
| Dimensions               |                                                                                                             |
| Left Bowl<br>Dimensions  | L15 <sup>3</sup> / <sub>32</sub> " x W18 <sup>1</sup> / <sub>2</sub> " x D8 <sup>13</sup> / <sub>16</sub> " |
| Right Bowl<br>Dimensions | L12 <sup>7</sup> / <sub>8</sub> " x W16 <sup>1</sup> / <sub>32</sub> " x D8 <sup>13</sup> / <sub>16</sub> " |
| Faucet Holes             | 0                                                                                                           |
| Shipping Weight          | 53 lbs.                                                                                                     |
| Material                 | Granite                                                                                                     |
| Installation             | under counter mounted                                                                                       |
| Required                 | 2 basket strainers<br>not supplied                                                                          |