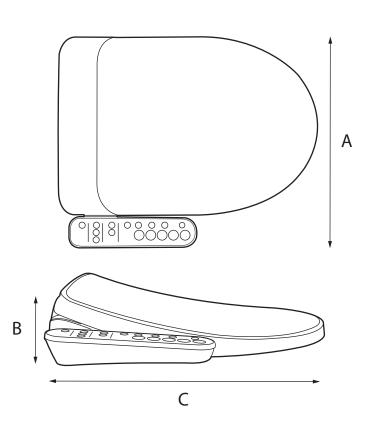

## **Specified Model**

| BIDET SEATS |           |        |      |       |
|-------------|-----------|--------|------|-------|
| Type        | Model No. | Α      | В    | C     |
| EL          | TE100     | 18.75" | 5.4" | 20.7" |
| EL          | TE400     | 18.75" | 5.4" | 20.7" |
| RD          | TR400     | 18.75" | 5.4" | 18.7" |