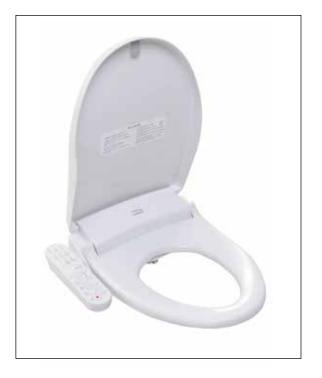

## **BIDET SEATS**

## **FEATURES**:

Our bidet seats feature a luxurious, modern design for comfort. The 400 models are attractive, with both posterior and feminine wash options, oscillating and massaging modes, and warm air drying feature.

- Designed to replace your standard toilet seat with an elegant, hygienic and efficient bidet seat. Our bidet seats are affordable and fully equipped with premium functions usually found only on higher-end models.
- · Uses existing toilet water supply. Plugs into an existing outlet.
- · Designed to provide a more hygienic cleansing experience.
- Side control panel is an intuitive, user-friendly way to control the variety of available options (*differs per model*).
- A powerful water stream automatically cleans the nozzle before and after each use so it is clean and hygienic all the time.
- 5 different levels of water pressure, water temperature and seat temperature.
- Eco mode for energy savings.
- Round and elongated models install quickly and easily on your existing toilet - no plumber needed.