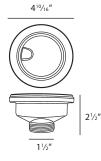

Covered Flip Top Sink Strainer.

Water drains easily when cover is in place. Cover flips up with easy touch. Polypropylene housing. Fits standard 3-1/2" opening.