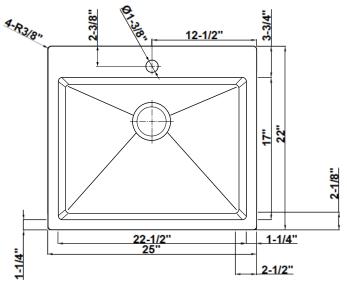

## Specified Model

| Model                 | LSA3-252212-BS                         |
|-----------------------|----------------------------------------|
| Overall<br>Dimensions | L25 ″ x W22″ x D12″<br>635 x 559 x 306 |
| Bowl Dimensions       | L22-½" x W17"<br>572 x 432             |
| Drain hole:           | 3-1⁄2" standard outlet hole            |
| Shipping Weight       | 37 lbs.(17kg)                          |
| Material              | 16 gauge 304 stainless steel           |
| Installation          | top or under counter mounted           |
| Required              | template, included                     |