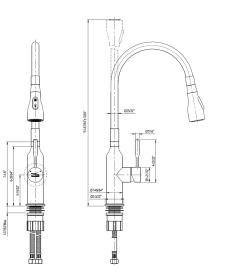

### Product includes:

Sink LS-252212-BS Stainless steel flexible faucet Bottom Sink Grid Stainless steel rollmate Stainless steel covered flip-top Cutout Template Installation Hardware Installation Instructions

## HANDCRAFTED LAUNDRY SINK KIT LSA3-252212-BS

Component Product includes: Stainless steel faucet

Bottom Sink Grid