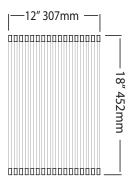

### Stainless steel rollmate

- Size: 12"x18" suit for sink LS-252212-BS
- Dry dishes or food on top of drain board or bowl
- Sit on a ledge around the bowl to extend the the working space
- Protect the sink surface from a hot pan.
- Roll up and can save storage space
- Solid Square rack