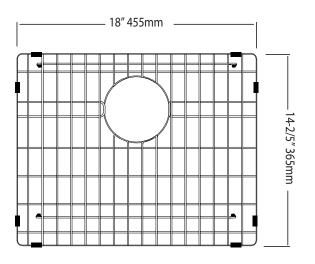

## HANDCRAFTED LAUNDRY SINK KIT LSA3-252212-BS

Component Product includes: Stainless steel faucet

Bottom Sink Grid

## Specified Model

| Model                 | LSA3-252212-BS                         |
|-----------------------|----------------------------------------|
| Overall<br>Dimensions | L25 ″ x W22″ x D12″<br>635 x 559 x 306 |
| Bowl Dimensions       | L22-½" x W17"<br>572 x 432             |
| Drain hole:           | 3-1⁄2" standard outlet hole            |
| Shipping Weight       | 37 lbs.(17kg)                          |
| Material              | 16 gauge 304 stainless steel           |
| Installation          | top or under counter mounted           |
| Required              | template, included                     |