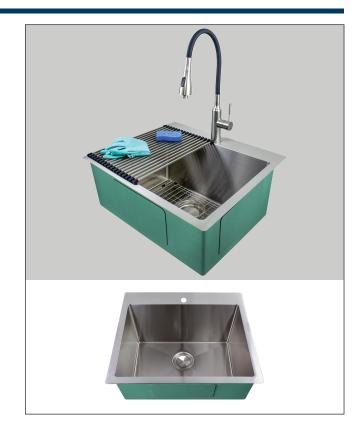

# HANDCRAFTED LAUNDRY SINK KIT LSA3-252212-BS

## FEATURES:

- Micro edge dual mount installation. Sink can be installed under counter mounted or top mounted where the rim of the sink sits on the counter top.
- 25" (635) x 22" (559) x 12" (306) kitchen sink.
- Single compartment.
- Handcrafted from 16 gauge 304 stainless steel. Premium brushed finish.
- Includes a stainless steel faucet, stainless steel rollmate and stainless steel covered flip-top sink strainer.
- 10mm radius corners.
- Fits 30" (762) minimum base cabinet width.
- Easy to clean.

### Product includes:

Sink LS-252212-BS Stainless steel flexible faucet Bottom Sink Grid Stainless steel rollmate Stainless steel covered flip-top Cutout Template Installation Hardware Installation Instructions