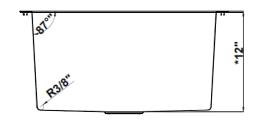

## Specified Model

| Model                 | LSA3-252212-BS                         |
|-----------------------|----------------------------------------|
| Overall<br>Dimensions | L25 ″ x W22″ x D12″<br>635 x 559 x 306 |
| Bowl Dimensions       | L22-½" x W17"<br>572 x 432             |
| Drain hole:           | 3-1⁄2" standard outlet hole            |
| Shipping Weight       | 37 lbs.(17kg)                          |
| Material              | 16 gauge 304 stainless steel           |
| Installation          | top or under counter mounted           |
| Required              | template, included                     |