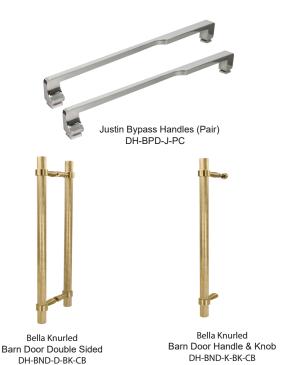

|                 | Style                                                                                               | Weight                                                                                                                                                                                                                                                                                                                                                            |  |  |  |  |
|-----------------|-----------------------------------------------------------------------------------------------------|-------------------------------------------------------------------------------------------------------------------------------------------------------------------------------------------------------------------------------------------------------------------------------------------------------------------------------------------------------------------|--|--|--|--|
| PINNACLE SERIES |                                                                                                     |                                                                                                                                                                                                                                                                                                                                                                   |  |  |  |  |
| PH-BPD-         | Pinnacle Bypass Handles (Pair)                                                                      | 6 lbs.                                                                                                                                                                                                                                                                                                                                                            |  |  |  |  |
| PH-BND-D-       | Pinnacle Barn Door Double Sided                                                                     | 6 lbs.                                                                                                                                                                                                                                                                                                                                                            |  |  |  |  |
| PH-BND-K-       | Pinnacle Barn Door Handle & Knob                                                                    | 4 lbs.                                                                                                                                                                                                                                                                                                                                                            |  |  |  |  |
| DIAMOND SERIES  |                                                                                                     |                                                                                                                                                                                                                                                                                                                                                                   |  |  |  |  |
| DH-BPD-         | Diamond <b>Bypass</b> Handles (Pair)                                                                |                                                                                                                                                                                                                                                                                                                                                                   |  |  |  |  |
| DH-BND-D-       | Diamond Barn Door Double Sided                                                                      | 3 lbs.                                                                                                                                                                                                                                                                                                                                                            |  |  |  |  |
| DH-BND-K-       | Diamond Barn Door Handle & Knob                                                                     | 2 lbs.                                                                                                                                                                                                                                                                                                                                                            |  |  |  |  |
| MERIDIAN SERIES |                                                                                                     |                                                                                                                                                                                                                                                                                                                                                                   |  |  |  |  |
| MH-BPD-         | Meridian <b>Bypass</b> Handles (Pair)                                                               | 4 lbs.                                                                                                                                                                                                                                                                                                                                                            |  |  |  |  |
| MH-BND-D-       | Meridian Barn Door Double Sided                                                                     | 3 lbs.                                                                                                                                                                                                                                                                                                                                                            |  |  |  |  |
| MH-BND-K-       | Meridian Barn Door Handle & Knob                                                                    | 2 lbs.                                                                                                                                                                                                                                                                                                                                                            |  |  |  |  |
|                 | PH-BPD- PH-BND-D- PH-BND-K- MOND SERIES DH-BPD- DH-BND-C- DH-BND-K- RIDIAN SERIES MH-BPD- MH-BND-D- | PH-BPD- Pinnacle Bypass Handles (Pair) PH-BND-D- Pinnacle Barn Door Double Sided PH-BND-K- Pinnacle Barn Door Handle & Knob  MOND SERIES DH-BPD- Diamond Bypass Handles (Pair) DH-BND-D- Diamond Barn Door Double Sided DH-BND-K- Diamond Barn Door Handle & Knob  RIDIAN SERIES MH-BPD- Meridian Bypass Handles (Pair) MH-BND-D- Meridian Barn Door Double Sided |  |  |  |  |