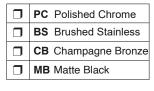

### **FEATURES**

- · Handles are available in 3 distinctive series.
- Handle size is 19.69" (500mm) center hole to center hole.
- Finish: Polished Chrome (PC), Brushed Stainless (BS), Matte Black (MB) and Champagne Bronze (CB).
- · Limited Lifetime Warranty for residential use and 1 year when used commercially.

# 3. To Be Specified: Color

Chrome Brushed Stainless Champagne Bronze Matte Black

<sup>\*</sup> Bella Plain handles are only available in Chrome finish.

Bella Knurled handles are available in Brushed Nickel, Matte Black and Champagne Bronze.