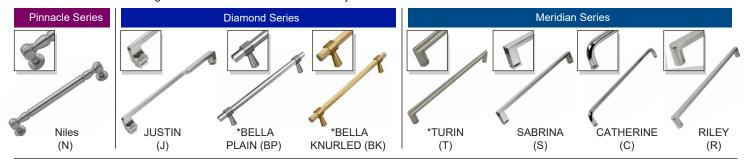

# Pinnacle, Diamond & Meridian Series Shower Door Handles

Our extensive collection of high end handles add a distinctive look to your shower door and bathroom.

- \* Matching grab bar available in different sizes.
- 1. Specify Model: Series & Style

### **PINNACLE SERIES**

□ N Niles

#### **DIAMOND SERIES**

|   | <b>J</b> Justin   |  |  |
|---|-------------------|--|--|
| □ | BP *Bella Plain   |  |  |
|   | BK *Bella Knurled |  |  |

### **MERIDIAN SERIES**

| <b>T</b> Turin   |
|------------------|
| <b>S</b> Sabrina |
| C Catherine      |
| <b>R</b> Riley   |