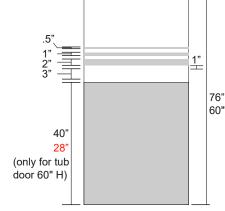

#### **FEATURES**

- An attractive, frameless smooth barn door that features a special Nano protected surface treatment that keeps glass looking clean.
- New TruMotion technology features premium engineered rolling mechanism system for easy gliding and quiet soft closing sliding doors.
- Frames and rollers are 304 Stainless Steel.
- Stationary panel and sliding door are reversible in Clear glass.
- Up to 3/8" out of plumb adjustment on stationary panel side.
- Walk-in opening: 20-1/2" to 24-1/2.
- Clearance height is 72-1/8".
- Can be trimmed up to 4" width adjustment.
- Tempered glass is ANSI Z97.1. certified.
- Glass thickness: 5/16" (8mm) available in Clear and Pattern Frost.
- Hardware finishes: Polished Chrome, Brushed Stainless, and Matte Black.
- Shower base threshold minimum requirement is 3" wide.
- Easy to install.
- Limited Lifetime Warranty for residential and 1 year for commercial.
- IMPORTANT! All measurements should be taken only AFTER walls are finished (tile, backwalls, etc.); Professional installation recommended.
- Handles are not included. See the handle selection next page. Add the handle model no. to the shower door model no. to complete the order.

## **Specify Model**

| Size      | Model           | Glass       | Width | Height | Depth | Weight |
|-----------|-----------------|-------------|-------|--------|-------|--------|
| 60" x 60" | MBDT606008C-    | Clear (8mm) | 60"   | 60"    | 2.64" | 142    |
| 60" x 60" | MBDT606008F-L/R | Frost (8mm) | 60"   | 60"    | 2.64" | 142    |
| 60" x 76" | MBDT607608C-    | Clear (8mm) | 60"   | 76"    | 2.64" | 169    |
| 60" x 76" | MBDT607608F-L/R | Frost (8mm) | 60"   | 76"    | 2.64" | 169    |