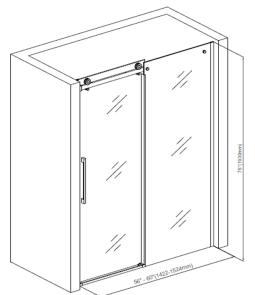

#### **FEATURES**

- An attractive, frameless smooth barn door that features a special Nano protected surface treatment that keeps glass looking clean.
- New TruMotion technology features premium engineered rolling mechanism system for easy gliding and quiet soft closing sliding doors.
- Frames and rollers are 304 Stainless Steel.
- Stationary panel and sliding door are reversible in Clear glass.
- Up to 3/8" out of plumb adjustment on stationary panel side.
- Walk-in opening: 20-1/2" to 24-1/2.
- Clearance height is 72-1/8".
- Can be trimmed up to 4" width adjustment.
- Tempered glass is ANSI Z97.1. certified.
- Glass thickness: 5/16" (8mm) available in Clear and Pattern Frost.
- Hardware finishes: Polished Chrome, Brushed Stainless, and Matte Black.
- Shower base threshold minimum requirement is 3" wide.
- Easy to install.
- Limited Lifetime Warranty for residential and 1 year for commercial.
- IMPORTANT! All measurements should be taken only AFTER walls are finished (tile, backwalls, etc.); Professional installation recommended.
- Handles are not included. See the handle selection next page. Add the handle model no. to the shower door model no. to complete the order.

## **Specify Model**

| Size      | Model           | Glass       | Width | Height | Depth | Weight |
|-----------|-----------------|-------------|-------|--------|-------|--------|
| 60" x 60" | MBDT606008C-    | Clear (8mm) | 60"   | 60"    | 2.64" | 142    |
| 60" x 60" | MBDT606008F-L/R | Frost (8mm) | 60"   | 60"    | 2.64" | 142    |
| 60" x 76" | MBDT607608C-    | Clear (8mm) | 60"   | 76"    | 2.64" | 169    |
| 60" x 76" | MBDT607608F-L/R | Frost (8mm) | 60"   | 76"    | 2.64" | 169    |