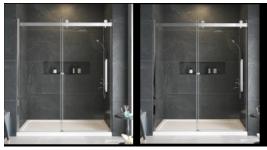

#### **FEATURES**

- An attractive, frameless smooth barn door that features a special Nano protected surface treatment that keeps glass looking clean.
- New TruMotion technology features premium engineered rolling mechanism system for easy gliding and quiet soft closing sliding doors.
- Frames and rollers are 304 Stainless Steel.
- Stationary panel and sliding door are reversible in Clear glass.
- Up to 3/8" out of plumb adjustment on stationary panel side.
- Walk-in opening: 20-1/2" to 24-1/2.
- Clearance height is 72-1/8".
- Can be trimmed up to 4" width adjustment.
- Tempered glass is ANSI Z97.1. certified.
- Glass thickness: 5/16" (8mm) available in Clear and Pattern Frost.
- Hardware finishes: Polished Chrome, Brushed Stainless, and Matte Black.
- Shower base threshold minimum requirement is 3" wide.
- Easy to install.
- Limited Lifetime Warranty for residential and 1 year for commercial.
- IMPORTANT! All measurements should be taken only AFTER walls are finished (tile, backwalls, etc.); Professional installation recommended.
- Handles are not included. See the handle selection next page. Add the handle model no. to the shower door model no. to complete the order.

## **Specify Model**

| Size      | Model           | Glass       | Width | Height | Depth | Weight |
|-----------|-----------------|-------------|-------|--------|-------|--------|
| 60" x 60" | MBDT606008C-    | Clear (8mm) | 60"   | 60"    | 2.64" | 142    |
| 60" x 60" | MBDT606008F-L/R | Frost (8mm) | 60"   | 60"    | 2.64" | 142    |
| 60" x 76" | MBDT607608C-    | Clear (8mm) | 60"   | 76"    | 2.64" | 169    |
| 60" x 76" | MBDT607608F-L/R | Frost (8mm) | 60"   | 76"    | 2.64" | 169    |