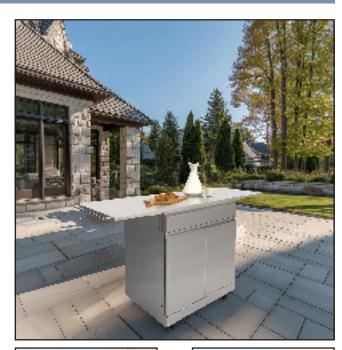

# Outdoor Base Cabinet with Drawer, Countertop and Side Shelves OBCS3224

## Features

- 67"(1702) x 24"(610) x 37.3"(947.4)
- Sturdy, double door cabinet with drawer provides plenty of storage and is constructed of 304 stainless steel.
- Doors feature soft close hinges.
- 32" countertop made from 19 gauge 304 stainless steel.
- One internal shelf board included in each cabinet base unit.
- Two stainless steel folding shelves, one on each side of the cabinet, fold down when not in use. 20-1/16" towel rod attached to outside edge of each shelf.
- · One internal shelf board included in each cabinet base unit.
- · Adjustable feet included for leveling cabinet.
- · Two locking swivel casters and two fixed casters.
- UV-resistant. Clean, modern surfaces will not tarnish.
- · Stainless steel surfaces resists stains and are easy to clean.