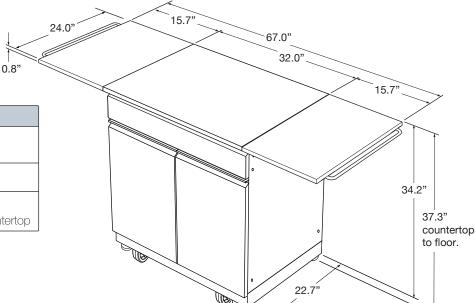

## Features

- 67"(1702) x 24"(610) x 37.3"(947.4)
- Sturdy, double door cabinet with drawer provides plenty of storage and is constructed of 304 stainless steel.
- Doors feature soft close hinges.
- 32" countertop made from 19 gauge 304 stainless steel.
- One internal shelf board included in each cabinet base unit.
- Two stainless steel folding shelves, one on each side of the cabinet, fold down when not in use. 20-1/16" towel rod attached to outside edge of each shelf.
- · One internal shelf board included in each cabinet base unit.
- · Adjustable feet included for leveling cabinet.
- · Two locking swivel casters and two fixed casters.
- UV-resistant. Clean, modern surfaces will not tarnish.
- · Stainless steel surfaces resists stains and are easy to clean.

#### **Specified Model**

| Model                 | OBCS3224                                                                       |
|-----------------------|--------------------------------------------------------------------------------|
| Overall<br>Dimensions | W67" x D24" x H37.3"<br>L1702 x W610 x D947.4                                  |
| Shipping Weight       | 96 lbs.                                                                        |
| Material              | 0.6mm/304 stainless steel – Cabinet<br>19 GA./304 stainless steel – Countertop |