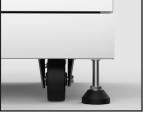

## Features

- 67"(1702) x 24"(610) x 37.3"(947.4)
- Sturdy, double door cabinet with drawer provides plenty of storage and is constructed of 304 stainless steel.
- Doors feature soft close hinges.
- 32" countertop made from 19 gauge 304 stainless steel.
- One internal shelf board included in each cabinet base unit.
- Two stainless steel folding shelves, one on each side of the cabinet, fold down when not in use. 20-1/16" towel rod attached to outside edge of each shelf.
- · One internal shelf board included in each cabinet base unit.
- · Adjustable feet included for leveling cabinet.
- · Two locking swivel casters and two fixed casters.
- UV-resistant. Clean, modern surfaces will not tarnish.
- · Stainless steel surfaces resists stains and are easy to clean.