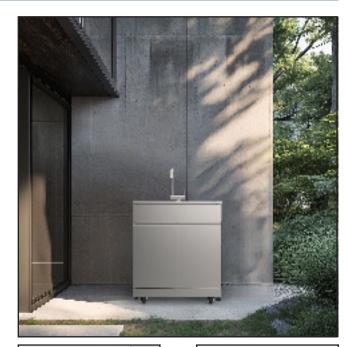

# **Features**

- 32"(813) x 24"(610) x 50.7"(1286.6)
- Sturdy, double door cabinet provides plenty of storage and is constructed of 304 stainless steel.
- · Doors feature soft close hinges.
- · Also includes stainless steel sink, faucet and sink strainer.
- Standard outlet hole with drain line makes draining easier.
- · One internal shelf board included in each cabinet base unit.
- Adjustable feet included for leveling cabinet.
- Two locking swivel casters and two fixed casters.
- · 3 pre-punched holes on back wall and bottom of cabinet for plumbing and drainage options.
- 90° folded faucet spout can be oriented horizontal or vertical.
- · Rain-resistant cover is included for outdoor storage.
- · UV-resistant. Clean, modern surfaces will not tarnish.
- · Stainless steel surfaces resists stains and are easy to clean.

### **Specified Model**

| Model                 | OSC3224                                                                  |
|-----------------------|--------------------------------------------------------------------------|
| Overall<br>Dimensions | W32" x D24" x H50.7" L813 x<br>W610 x D1286.6                            |
| Bowl<br>Dimensions    | L28" x W17" x D7"<br>L711.2 x W431.8 x D254                              |
| Drain Holes           | 35%" (92mm)                                                              |
| Shipping Weight       | 103 lbs.                                                                 |
| Material              | 18 GA./304 stainless steel – Sink<br>0.6mm/304 stainless steel – Cabinet |

# **Outdoor Cabinet Sink Kit OSC3224**

Codes/Standards ASME A112.19.3/CSA B45.4