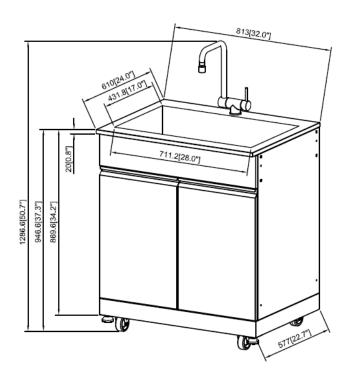

# **Features**

- 32"(813) x 24"(610) x 50.7"(1286.6)
- Sturdy, double door cabinet provides plenty of storage and is constructed of 304 stainless steel.
- · Doors feature soft close hinges.
- · Also includes stainless steel sink, faucet and sink strainer.
- Standard outlet hole with drain line makes draining easier.
- · One internal shelf board included in each cabinet base unit.
- Adjustable feet included for leveling cabinet.
- Two locking swivel casters and two fixed casters.
- · 3 pre-punched holes on back wall and bottom of cabinet for plumbing and drainage options.
- 90° folded faucet spout can be oriented horizontal or vertical.
- · Rain-resistant cover is included for outdoor storage.
- · UV-resistant. Clean, modern surfaces will not tarnish.
- · Stainless steel surfaces resists stains and are easy to clean.

### **Specified Model**

| Model                 | OSC3224                                                                  |
|-----------------------|--------------------------------------------------------------------------|
| Overall<br>Dimensions | W32" x D24" x H50.7" L813 x<br>W610 x D1286.6                            |
| Bowl<br>Dimensions    | L28" x W17" x D7"<br>L711.2 x W431.8 x D254                              |
| Drain Holes           | 35%" (92mm)                                                              |
| Shipping Weight       | 103 lbs.                                                                 |
| Material              | 18 GA./304 stainless steel – Sink<br>0.6mm/304 stainless steel – Cabinet |