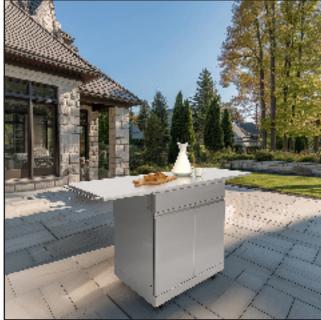

## **Features**

- 67"(1702) x 24"(610) x 37.3"(947.4)
- Sturdy, double door cabinet provides plenty of storage and is constructed of 304 stainless steel.
- Doors feature soft close hinges.
- 32" countertop made from 19 gauge 304 stainless steel.
- Two stainless steel folding shelves, one on each side of the cabinet, fold down when not in use. 20-1/16" towel rod attached to outside edge of each shelf.
- · One internal shelf board included in each cabinet base unit.
- Adjustable feet included for leveling cabinet.
- Two locking swivel casters and two fixed casters.
- UV-resistant. Clean, modern surfaces will not tarnish.
- Stainless steel surfaces resists stains and are easy to clean.

## **Specified Model**

| Model                 | OUCS3224                                                                       |
|-----------------------|--------------------------------------------------------------------------------|
| Overall<br>Dimensions | W67" x D24" x H37.3"<br>L1702 x W610 x D947.4                                  |
| Shipping Weight       | 116 lbs.                                                                       |
| Material              | 0.6mm/304 stainless steel – Cabinet<br>19 GA./304 stainless steel – Countertop |