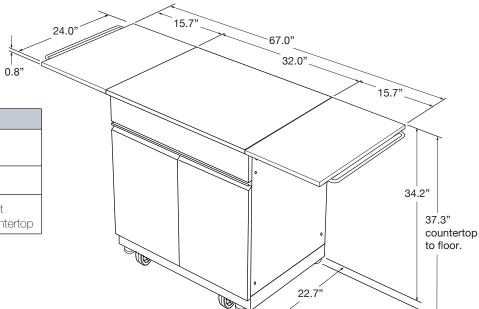

## **Features**

- 67"(1702) x 24"(610) x 37.3"(947.4)
- Sturdy, double door cabinet provides plenty of storage and is constructed of 304 stainless steel.
- Doors feature soft close hinges.
- 32" countertop made from 19 gauge 304 stainless steel.
- Two stainless steel folding shelves, one on each side of the cabinet, fold down when not in use. 20-1/16" towel rod attached to outside edge of each shelf.
- · One internal shelf board included in each cabinet base unit.
- Adjustable feet included for leveling cabinet.
- Two locking swivel casters and two fixed casters.
- UV-resistant. Clean, modern surfaces will not tarnish.
- Stainless steel surfaces resists stains and are easy to clean.

## **Specified Model**

| Model                 | OUCS3224                                                                       |
|-----------------------|--------------------------------------------------------------------------------|
| Overall<br>Dimensions | W67" x D24" x H37.3"<br>L1702 x W610 x D947.4                                  |
| Shipping Weight       | 116 lbs.                                                                       |
| Material              | 0.6mm/304 stainless steel – Cabinet<br>19 GA./304 stainless steel – Countertop |