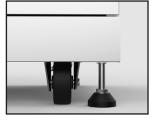

## **Features**

- 67"(1702) x 24"(610) x 37.3"(947.4)
- Sturdy, double door cabinet provides plenty of storage and is constructed of 304 stainless steel.
- Doors feature soft close hinges.
- 32" countertop made from 19 gauge 304 stainless steel.
- Two stainless steel folding shelves, one on each side of the cabinet, fold down when not in use. 20-1/16" towel rod attached to outside edge of each shelf.
- · One internal shelf board included in each cabinet base unit.
- Adjustable feet included for leveling cabinet.
- Two locking swivel casters and two fixed casters.
- UV-resistant. Clean, modern surfaces will not tarnish.
- Stainless steel surfaces resists stains and are easy to clean.