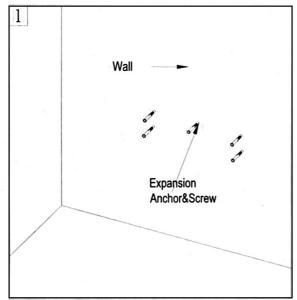

Fix the position of mounting holes on wall depend on the actual dimension of Stainless Steel Brackets(a total of 5holes)

Lock the screws on the wall in turn

Fasten the PU seat pad on the bracket by 2 pcs screws and ensure the seat pad can be moved along guide channel smoothly, then these screws can be locked.

The schematic of seat installation