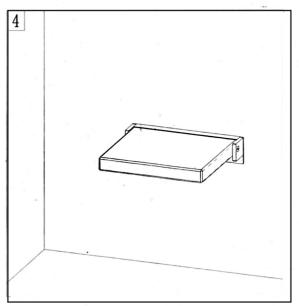

## QUICK INSTALLATION TIPS OF SEAT

Before attempting to install any seat, read both the seat instructions and make sure your installation can be conformed with local standards.

(some installation maybe need professional help)





Fix the position of mounting holes on wall depend on the actual dimension of Stainless Steel Brackets(a total of 5holes)

Lock the screws on the wall in turn





Fasten the PU seat pad on the bracket by 2 pcs screws and ensure the seat pad can be moved along guide channel smoothly, then these screws can be locked.

The schematic of seat installation

## Maintenance and cleaning:

Use the gentle soap to clean the seat pad and wipe the surface by soft cloth.

Avoid using the detergent or antispetic or other cleanser which is loaded in spray-can.

Do not use the corrosive cleaning powder.

Some bathroom chemical or cosmetics will destory this seat.

After equipped,pls check the tightness of bolts for seating safety.