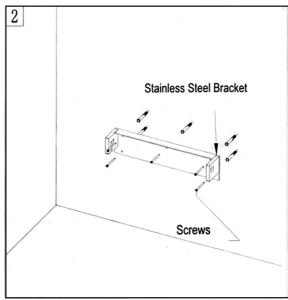

Fix the position of mounting holes on wall depend on the actual dimension of Stainless Steel Brackets(a total of 5holes)

Lock the screws on the wall in turn

Fasten the PU seat pad on the bracket by 2 pcs screws and ensure the seat pad can be moved along guide channel smoothly, then these screws can be locked.

The schematic of seat installation