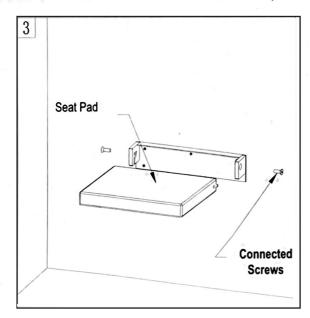

Fix the position of mounting holes on wall depend on the actual dimension of Stainless Steel Brackets(a total of 5holes)

Lock the screws on the wall in turn

Fasten the PU seat pad on the bracket by 2 pcs screws and ensure the seat pad can be moved along guide channel smoothly, then these screws can be locked.

The schematic of seat installation