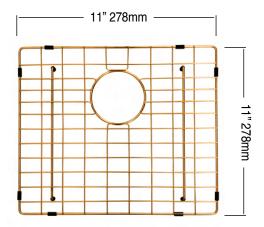

## Components

Product includes:

PUSB15159SB Bottom Sink Grid Matching Basket Strainer Cutout Template Installation Hardware Installation Instructions

# Components

Product includes:

PUSB15159SB Bottom Sink Grid