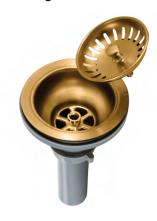

## Components

Product includes:

PUSB15159SB Bottom Sink Grid Matching Basket Strainer Cutout Template Installation Hardware Installation Instructions

# Matching Basket Sink Strainer

Satin Brass PVD finish strainer drains water easily and fits standard 3-1/2" opening.