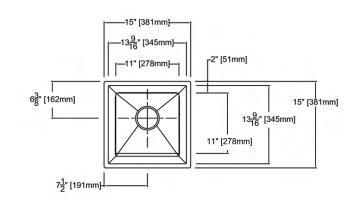

#### Features:

- 15" (381) x 15" (381) x 9" (228) undermount kitchen sink.
- Single compartment.
- Handcrafted from 14 gauge 304 stainless steel. Channel grooves in sink bottom direct water to drain. Premium brushed finish.
- Beveled ledge around the top inside edge of the sink. The ledge allows a cutting board, colander and other accessories to easily glide across the length of the sink.
- Exclusive SinkPocket<sup>™</sup> in front is hidden from view and makes great storage for sponges, brushes and other kitchen tools used daily.
- Includes a stainless steel bottom sink grid and matching basket sink strainer.
- Tight 3/16" (5mm) radius corners.
- 7mm sound deadening pads.
- Fits 18" (457) base cabinet width.

## **Specified Model**

| Model           | PUSB15159SB                  |  |
|-----------------|------------------------------|--|
| Overall         | L15" x W15" x D9"            |  |
| Dimensions      | 381 x 381 x 228              |  |
| Bowl Dimensions | L11" x W11" x D9"            |  |
|                 | 279 x 279 x 228              |  |
| Drain hole:     | 35/4" (92mm)                 |  |
| Shipping Weight | 23 lbs.                      |  |
| Material        | 14 gauge 304 stainless steel |  |
| Installation    | under counter mounted        |  |
| Required        | template, included           |  |