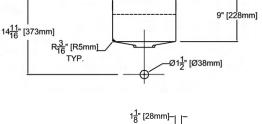

#### Features:

- 15" (381) x 15" (381) x 9" (228) undermount kitchen sink.
- Single compartment.
- Handcrafted from 14 gauge 304 stainless steel. Channel grooves in sink bottom direct water to drain. Premium brushed finish.
- Beveled ledge around the top inside edge of the sink. The ledge allows a cutting board, colander and other accessories to easily glide across the length of the sink.
- Exclusive SinkPocket<sup>™</sup> in front is hidden from view and makes great storage for sponges, brushes and other kitchen tools used daily.
- Includes a stainless steel bottom sink grid and matching basket sink strainer.
- Tight 3/16" (5mm) radius corners.
- 7mm sound deadening pads.
- Fits 18" (457) base cabinet width.

## **Specified Model**

| Model           | PUSB15159SB                  |  |
|-----------------|------------------------------|--|
| Overall         | L15" x W15" x D9"            |  |
| Dimensions      | 381 x 381 x 228              |  |
| Bowl Dimensions | L11" x W11" x D9"            |  |
|                 | 279 x 279 x 228              |  |
| Drain hole:     | 35/4" (92mm)                 |  |
| Shipping Weight | 23 lbs.                      |  |
| Material        | 14 gauge 304 stainless steel |  |
| Installation    | under counter mounted        |  |
| Required        | template, included           |  |