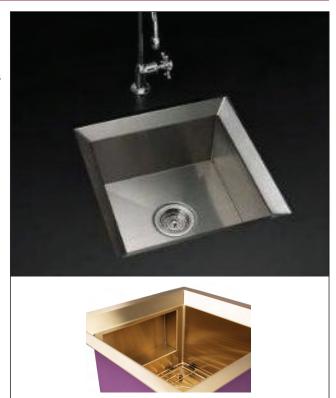

# HANDCRAFTED KITCHEN SINK PUSB15159SB

#### Features:

- 15" (381) x 15" (381) x 9" (228) undermount kitchen sink.
- Single compartment.
- Handcrafted from 14 gauge 304 stainless steel. Channel grooves in sink bottom direct water to drain. Premium brushed finish.
- Beveled ledge around the top inside edge of the sink. The ledge allows a cutting board, colander and other accessories to easily glide across the length of the sink.
- Exclusive SinkPocket<sup>™</sup> in front is hidden from view and makes great storage for sponges, brushes and other kitchen tools used daily.
- Includes a stainless steel bottom sink grid and matching basket sink strainer.
- Tight 3/16" (5mm) radius corners.
- 7mm sound deadening pads.
- Fits 18" (457) base cabinet width.

## To Be Specified

|  | Color/Finish   | Swatch |
|--|----------------|--------|
|  | SB Satin Brass |        |
|  | GM Gun Metal   |        |