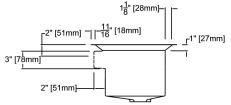

## **Specified Model**

| Model           | PUSB15159SB                  |  |
|-----------------|------------------------------|--|
| Overall         | L15" x W15" x D9"            |  |
| Dimensions      | 381 x 381 x 228              |  |
| Bowl Dimensions | L11" x W11" x D9"            |  |
|                 | 279 x 279 x 228              |  |
| Drain hole:     | 35/4" (92mm)                 |  |
| Shipping Weight | 23 lbs.                      |  |
| Material        | 14 gauge 304 stainless steel |  |
| Installation    | under counter mounted        |  |
| Required        | template, included           |  |

# Matching Basket Sink Strainer

Satin Brass PVD finish strainer drains water easily and fits standard 3-1/2" opening.