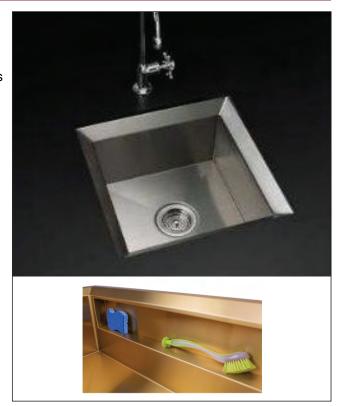

#### Features:

- 26" (600) x 19" (482) x 11" (279) undermount kitchen sink.
- Single compartment.
- Handcrafted from 14 gauge 304 stainless steel. Channel grooves in sink bottom direct water to drain. Premium brushed finish.
- Beveled ledge around the top inside edge of the sink. The ledge allows a cutting board, colander and other accessories to easily glide across the length of the sink.
- Exclusive SinkPocket<sup>™</sup> in front is hidden from view and makes great storage for sponges, brushes and other kitchen tools used daily.
- Includes a stainless steel bottom sink grid and matching basket sink strainer.
- Tight 3/16" (5mm) radius corners.
- 7mm sound deadening pads.
- Fits 30" (762) base cabinet width.

Product includes:

PUSB261911SB Bottom Sink Grid Matching Basket Strainer Cutout Template Installation Hardware Installation Instructions

• Lifetime Limited Warranty

# Matching Basket Sink Strainer

Satin Brass PVD finish strainer drains water easily and fits standard 3-1/2" opening.