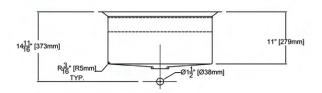

### **Specified Model**

| Model           | PUSB261911SB                 |  |
|-----------------|------------------------------|--|
| Overall         | L26" x W19" x D11"           |  |
| Dimensions      | 600 x 482 x 279              |  |
| Bowl Dimensions | L22" x W14.3" x D11"         |  |
|                 | 558 x 363 x 279              |  |
| Drain hole:     | 35/8" (92mm)                 |  |
| Shipping Weight | 37 lbs.                      |  |
| Material        | 14 gauge 304 stainless steel |  |
| Installation    | under counter mounted        |  |
| Required        | template, included           |  |