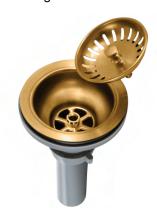

# Matching Basket Sink Strainer

Satin Brass PVD finish strainer drains water easily and fits standard 3-1/2" opening.