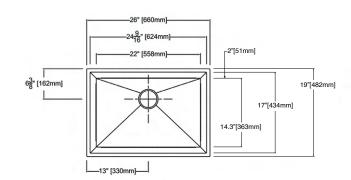

### **Specified Model**

| Model           | PUSB261911SB                 |  |
|-----------------|------------------------------|--|
| Overall         | L26" x W19" x D11"           |  |
| Dimensions      | 600 x 482 x 279              |  |
| Bowl Dimensions | L22" x W14.3" x D11"         |  |
|                 | 558 x 363 x 279              |  |
| Drain hole:     | 35/8" (92mm)                 |  |
| Shipping Weight | 37 lbs.                      |  |
| Material        | 14 gauge 304 stainless steel |  |
| Installation    | under counter mounted        |  |
| Required        | template, included           |  |