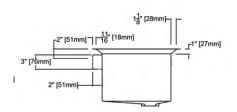

### **Specified Model**

| Model           | PUSB261911SB                 |  |
|-----------------|------------------------------|--|
| Overall         | L26" x W19" x D11"           |  |
| Dimensions      | 600 x 482 x 279              |  |
| Bowl Dimensions | L22" x W14.3" x D11"         |  |
|                 | 558 x 363 x 279              |  |
| Drain hole:     | 35/8" (92mm)                 |  |
| Shipping Weight | 37 lbs.                      |  |
| Material        | 14 gauge 304 stainless steel |  |
| Installation    | under counter mounted        |  |
| Required        | template, included           |  |