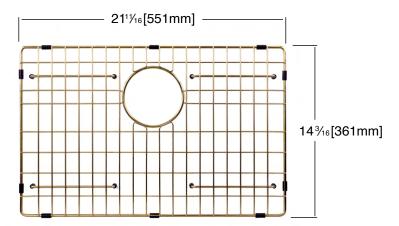

Product includes:

PUSB261911SB Bottom Sink Grid Matching Basket Strainer Cutout Template Installation Hardware Installation Instructions

• Lifetime Limited Warranty

### **Specified Model**

| Model           | PUSB261911SB                 |  |
|-----------------|------------------------------|--|
| Overall         | L26" x W19" x D11"           |  |
| Dimensions      | 600 x 482 x 279              |  |
| Bowl Dimensions | L22" x W14.3" x D11"         |  |
|                 | 558 x 363 x 279              |  |
| Drain hole:     | 35/8" (92mm)                 |  |
| Shipping Weight | 37 lbs.                      |  |
| Material        | 14 gauge 304 stainless steel |  |
| Installation    | under counter mounted        |  |
| Required        | template, included           |  |