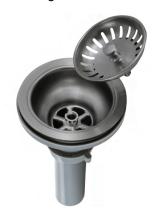

Product includes:

PUSS331911GM Bottom Sink Grid Matching Basket Strainer Cutout Template Installation Hardware Installation Instructions

• Lifetime Limited Warranty

# Matching Basket Sink Strainer

Gun Metal PVD finish strainer drains water easily and fits standard 3-1/2" opening.