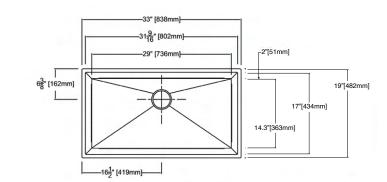

## **Specified Model**

| Model           | PUSS331911GM                 |  |
|-----------------|------------------------------|--|
| Overall         | L33" x W19" x D11"           |  |
| Dimensions      | 838 x 470 x 279              |  |
| Bowl Dimensions | L29" x W14.3" x D11"         |  |
|                 | 736 x 363 x 279              |  |
| Drain hole:     | 35/8" (92mm)                 |  |
| Shipping Weight | 45 lbs.                      |  |
| Material        | 14 gauge 304 stainless steel |  |
| Installation    | under counter mounted        |  |
| Required        | template, included           |  |