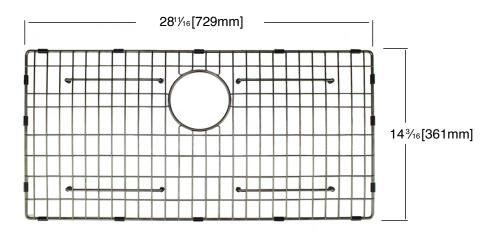

Product includes:

PUSS331911GM Bottom Sink Grid Matching Basket Strainer Cutout Template Installation Hardware Installation Instructions

• Lifetime Limited Warranty

## **Specified Model**

| Model           | PUSS331911GM                 |  |
|-----------------|------------------------------|--|
| Overall         | L33" x W19" x D11"           |  |
| Dimensions      | 838 x 470 x 279              |  |
| Bowl Dimensions | L29" x W14.3" x D11"         |  |
|                 | 736 x 363 x 279              |  |
| Drain hole:     | 35/8" (92mm)                 |  |
| Shipping Weight | 45 lbs.                      |  |
| Material        | 14 gauge 304 stainless steel |  |
| Installation    | under counter mounted        |  |
| Required        | template, included           |  |

# Components

Product includes:

PUSB15159GM Bottom Sink Grid