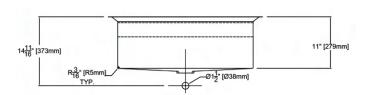

## **Specified Model**

| Model           | PUSS331911GM                 |  |
|-----------------|------------------------------|--|
| Overall         | L33" x W19" x D11"           |  |
| Dimensions      | 838 x 470 x 279              |  |
| Bowl Dimensions | L29" x W14.3" x D11"         |  |
|                 | 736 x 363 x 279              |  |
| Drain hole:     | 35/8" (92mm)                 |  |
| Shipping Weight | 45 lbs.                      |  |
| Material        | 14 gauge 304 stainless steel |  |
| Installation    | under counter mounted        |  |
| Required        | template, included           |  |