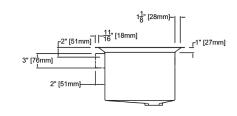

## **Specified Model**

| Model           | PUSS331911GM                 |  |
|-----------------|------------------------------|--|
| Overall         | L33" x W19" x D11"           |  |
| Dimensions      | 838 x 470 x 279              |  |
| Bowl Dimensions | L29" x W14.3" x D11"         |  |
|                 | 736 x 363 x 279              |  |
| Drain hole:     | 35/8" (92mm)                 |  |
| Shipping Weight | 45 lbs.                      |  |
| Material        | 14 gauge 304 stainless steel |  |
| Installation    | under counter mounted        |  |
| Required        | template, included           |  |