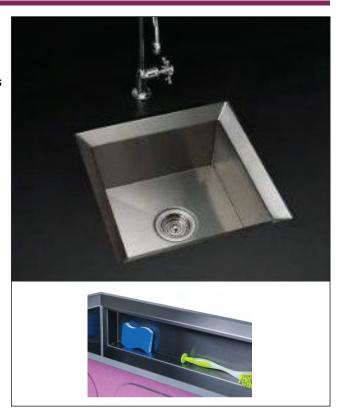

#### Features:

- 33" (838) x 181/2" (470) x 11" (279) undermount kitchen sink.
- Super single compartment that is the size of a double bowl sink.
- Handcrafted from 14 gauge 304 stainless steel. Channel grooves in sink bottom direct water to drain. Premium brushed finish.
- Beveled ledge around the top inside edge of the sink. The ledge allows a cutting board, colander and other accessories to easily glide across the length of the sink.
- Exclusive SinkPocket<sup>™</sup> in front is hidden from view and makes great storage for sponges, brushes and other kitchen tools used daily.
- Includes a stainless steel bottom sink grid and matching basket sink strainer.
- Tight 3/16" (5mm) radius corners.
- 7mm sound deadening pads.
- Fits 30" (762) base cabinet width.

Product includes:

PUSS331911GM Bottom Sink Grid Matching Basket Strainer Cutout Template Installation Hardware Installation Instructions

• Lifetime Limited Warranty

# Components

Product includes:

PUSB15159GM Bottom Sink Grid

# Matching Basket Sink Strainer

Gun Metal PVD finish strainer drains water easily and fits standard 3-1/2" opening.