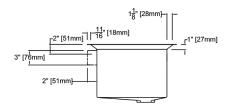

### **Specified Model**

| Model           | PUSS331911SB                 |  |
|-----------------|------------------------------|--|
| Overall         | L33" x W19" x D11"           |  |
| Dimensions      | 838 x 470 x 279              |  |
| Bowl Dimensions | L29" x W14.3" x D11"         |  |
|                 | 736 x 363 x 279              |  |
| Drain hole:     | 35⁄₃" (92mm)                 |  |
| Shipping Weight | 45 lbs.                      |  |
| Material        | 14 gauge 304 stainless steel |  |
| Installation    | under counter mounted        |  |
| Required        | template, included           |  |