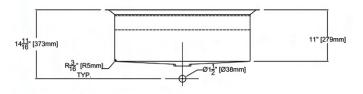

### **Specified Model**

| Model           | PUSS331911SB                 |  |
|-----------------|------------------------------|--|
| Overall         | L33" x W19" x D11"           |  |
| Dimensions      | 838 x 470 x 279              |  |
| Bowl Dimensions | L29" x W14.3" x D11"         |  |
|                 | 736 x 363 x 279              |  |
| Drain hole:     | 35⁄₃" (92mm)                 |  |
| Shipping Weight | 45 lbs.                      |  |
| Material        | 14 gauge 304 stainless steel |  |
| Installation    | under counter mounted        |  |
| Required        | template, included           |  |