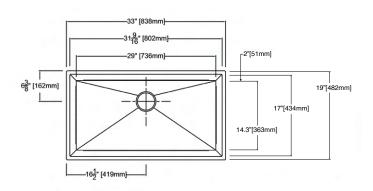

### **Specified Model**

| Model           | PUSS331911SB                 |  |
|-----------------|------------------------------|--|
| Overall         | L33" x W19" x D11"           |  |
| Dimensions      | 838 x 470 x 279              |  |
| Bowl Dimensions | L29" x W14.3" x D11"         |  |
|                 | 736 x 363 x 279              |  |
| Drain hole:     | 35⁄₃" (92mm)                 |  |
| Shipping Weight | 45 lbs.                      |  |
| Material        | 14 gauge 304 stainless steel |  |
| Installation    | under counter mounted        |  |
| Required        | template, included           |  |