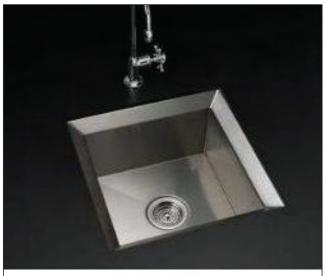

#### Features:

- 33" (838) x 181/2" (470) x 11" (279) undermount kitchen sink.
- Super single compartment that is the size of a double bowl sink.
- Handcrafted from 14 gauge 304 stainless steel. Channel grooves in sink bottom direct water to drain. Premium brushed finish.
- Beveled ledge around the top inside edge of the sink. The ledge allows a cutting board, colander and other accessories to easily glide across the length of the sink.
- Exclusive SinkPocket<sup>™</sup> in front is hidden from view and makes great storage for sponges, brushes and other kitchen tools used daily.
- Includes a stainless steel bottom sink grid and matching basket sink strainer.
- Tight 3/16" (5mm) radius corners.
- 7mm sound deadening pads.
- Fits 30" (762) base cabinet width.

### **Specified Model**

| Model           | PUSS331911SB                 |  |
|-----------------|------------------------------|--|
| Overall         | L33" x W19" x D11"           |  |
| Dimensions      | 838 x 470 x 279              |  |
| Bowl Dimensions | L29" x W14.3" x D11"         |  |
|                 | 736 x 363 x 279              |  |
| Drain hole:     | 35⁄₃" (92mm)                 |  |
| Shipping Weight | 45 lbs.                      |  |
| Material        | 14 gauge 304 stainless steel |  |
| Installation    | under counter mounted        |  |
| Required        | template, included           |  |