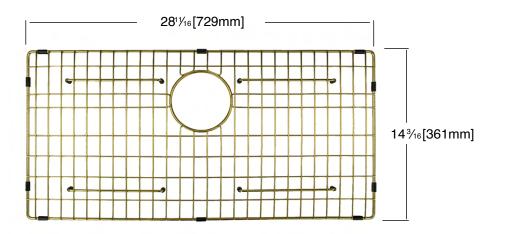

### Components

Product includes: PUSS331911SB Bottom Sink Grid Matching Basket Strainer Cutout Template Installation Hardware Installation Instructions

## Components

Product includes:

PUSB15159SB Bottom Sink Grid

Matching Basket Sink Strainer

Satin Brass PVD finish strainer drains water easily and fits standard 3-1/2" opening.