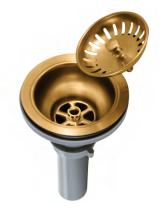

### Components

Product includes: PUSS331911SB Bottom Sink Grid Matching Basket Strainer Cutout Template Installation Hardware Installation Instructions

## Components

Product includes:

PUSB15159SB Bottom Sink Grid

Matching Basket Sink Strainer

Satin Brass PVD finish strainer drains water easily and fits standard 3-1/2" opening.