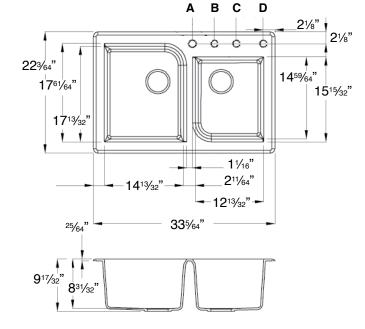

## **Specified Model**

| Model           | RTDO3322                                                                                                       |
|-----------------|----------------------------------------------------------------------------------------------------------------|
| Overall         | L33" x W22" x D9½"                                                                                             |
| Dimensions      |                                                                                                                |
| Left Bowl       | L14 <sup>13</sup> / <sub>32</sub> " x W17 <sup>6</sup> 1/ <sub>64</sub> " x D8 <sup>31</sup> / <sub>32</sub> " |
| Dimensions      |                                                                                                                |
| Right Bowl      | L12 <sup>13</sup> / <sub>32</sub> " x W15 <sup>15</sup> / <sub>32</sub> " x D8 <sup>31</sup> / <sub>32</sub> " |
| Dimensions      |                                                                                                                |
| Faucet Holes    | up to 4 - must specify number                                                                                  |
|                 | of holes and hole location(s).                                                                                 |
| Shipping Weight | 48 lbs.                                                                                                        |
| Material        | Granite                                                                                                        |
| Installation    | countertop mounted                                                                                             |
| Required        | 2 basket strainers                                                                                             |
|                 | not supplied                                                                                                   |

IMPORTANT: Circle Letter(s) above to indicate location(s) for faucet hole drillings (there is a 4" spread between hole locations A,B,C and 4%" between C and D).