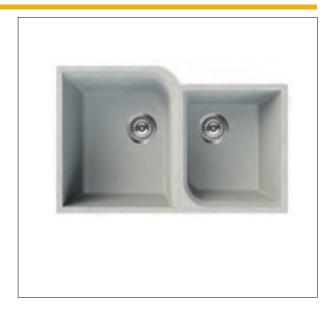

# 31" x 20" D-Shape Double transolid kitchen sinks Radius® Series silQ®granite RUDO3120

#### **FEATURES**

- 31" x 20" x 91/2" double bowls. D-shape large bowl.
- Under counter mount kitchen sink. The rim of the sink is under neath the countertop.
- Transolid silQ®granite sinks are by made with the union of natural granite and acrylic resin. The result gives our sinks high resistance to high temperatures, scratches, dents and chips, as well as impacts and violent shocks.
- The non-porous surface is resistant to bacteria growth and reduces the need for cleaning with harsh chemicals and is 100% food safe.
- 10 Year Limited Residential Warranty 3 Year Commercial Warranty