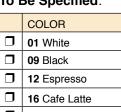

#### **COLORS**

5 Colors

## To Be Specified:

| COLOR          |
|----------------|
| 01 White       |
| 09 Black       |
| 12 Espresso    |
| 16 Cafe Latte  |
| <b>17</b> Grey |