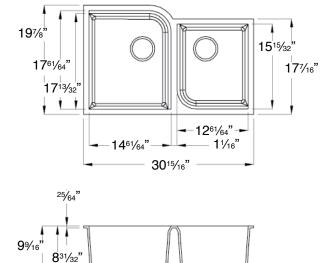

### **Specified Model**

| Model                    | RUDO3120                                                                                                       |
|--------------------------|----------------------------------------------------------------------------------------------------------------|
| Overall<br>Dimensions    | L31" x W19%" x D9½"                                                                                            |
| Left Bowl<br>Dimensions  | L14 <sup>61</sup> / <sub>64</sub> " x W17 <sup>61</sup> / <sub>64</sub> " x D8 <sup>31</sup> / <sub>32</sub> " |
| Right Bowl<br>Dimensions | L1261/64" x W1515/32" x D831/32"                                                                               |
| Faucet Holes             | 0                                                                                                              |
| Shipping Weight          | 48 lbs.                                                                                                        |
| Material                 | Granite                                                                                                        |
| Installation             | under counter mounted                                                                                          |
| Required                 | 2 basket strainers<br>not supplied                                                                             |