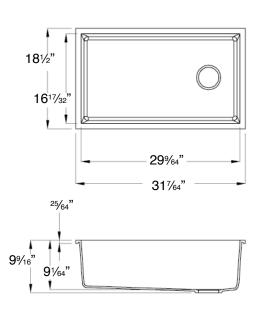

## **Specified Model**

| Model                 | RUSS3118                                                                         |
|-----------------------|----------------------------------------------------------------------------------|
| Overall<br>Dimensions | L31" x W18½" x D9½"                                                              |
| Bowl<br>Dimensions    | L29%4" x W16 <sup>17</sup> / <sub>32</sub> " x D9 <sup>1</sup> / <sub>64</sub> " |
| Faucet Holes          | 0                                                                                |
| Shipping Weight       | 48 lbs.                                                                          |
| Material              | Granite                                                                          |
| Installation          | under counter mounted                                                            |
| Required              | 1 basket strainer<br>not supplied                                                |