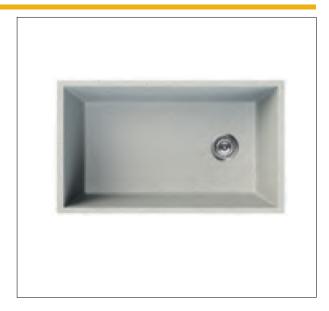

# 31" x 18" Super Single transolid kitchen sinks Radius Series silQ granite RUSS3118

### **FEATURES**

- 31" x 18½" x 9½" super single bowl is size of double bowl sink.
- Under counter mount kitchen sink. The rim of the sink is under neath the countertop.
- Transolid silQ®granite sinks are by made with the union of natural granite and acrylic resin. The result gives our sinks high resistance to high temperatures, scratches, dents and chips, as well as impacts and violent shocks.
- The non-porous surface is resistant to bacteria growth and reduces the need for cleaning with harsh chemicals and is 100% food safe.
- 10 Year Limited Residential Warranty 3 Year Commercial Warranty