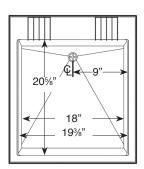

## **Specified Model**

|                                | MODEL NO. | DESCRIPTION               | Width | Depth | Height |
|--------------------------------|-----------|---------------------------|-------|-------|--------|
| LAUNDRY TUB (only)             |           |                           |       |       |        |
|                                | SM-19-F   | Tub Only                  | 22%"  | 26"   | 34¾"   |
| TUB KIT (less faucet)          |           |                           |       |       |        |
|                                | SM-19-FA  | Tub & Accessories         | 22%"  | 26"   | 34¾"   |
| COMPLETE TUB KIT (with faucet) |           |                           |       |       |        |
|                                | SM-19-FC2 | Tub, Faucet & Accessories | 22¾"  | 26"   | 34¾"   |
| INDIVIDUAL COMPONENTS          |           |                           |       |       |        |
|                                | SM-LT-AP  | Accessory Kit             |       |       |        |
|                                | SM-LT-WF  | Wall Bracket              |       |       |        |
|                                | T3521-PC  | Laundry Faucet            |       |       |        |