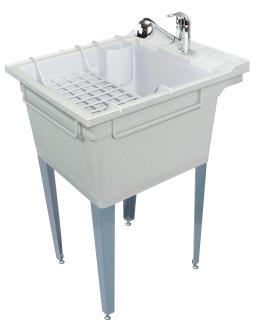

## **FEATURES:**

- Single compartment, multi-purpose sink manufactured from an innovative foam process. The polypropylene structural composite sink utilizes this unique molding process, producing seamless corners and edges while providing unrivaled strength. Heavy gauge steel legs with leveling studs.
- Convenient accessories include a bottle holder, drying rack, front and side towel holders, p-trap and supplies. (Models SM-19-FA & SM-19-FC2 only)
- Leak-proof, integral molded-in drain with stopper.
- Single lever faucet with dual function pull-out spray. Swivel spout.
  Brass construction. 1.8 gpm max (6.8L/min) saves 20% more water.
  Polished chrome finish. (model SM-19-FC2 only)
- Large, self-draining back shelf with retainer curb that prohibits water run-off except into tub.
- Easy to assemble and install.

## **Applicable Codes & Standards:**

- IAPMO®
- #B45.0 and #B45.5; Drain #B125
- ANSI Specification Z 124-2011

SM-19-FC2 model shown