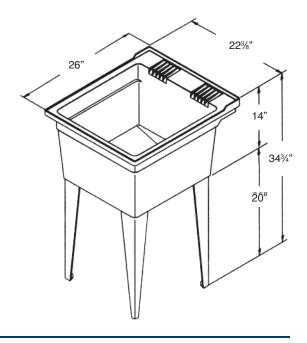

## **Specified Model**

|                                | MODEL NO. | DESCRIPTION               | Width | Depth | Height |
|--------------------------------|-----------|---------------------------|-------|-------|--------|
| LAUNDRY TUB (only)             |           |                           |       |       |        |
|                                | SM-19-F   | Tub Only                  | 22%"  | 26"   | 34¾"   |
| TUB KIT (less faucet)          |           |                           |       |       |        |
|                                | SM-19-FA  | Tub & Accessories         | 22%"  | 26"   | 34¾"   |
| COMPLETE TUB KIT (with faucet) |           |                           |       |       |        |
|                                | SM-19-FC2 | Tub, Faucet & Accessories | 22¾"  | 26"   | 34¾"   |
| INDIVIDUAL COMPONENTS          |           |                           |       |       |        |
|                                | SM-LT-AP  | Accessory Kit             |       |       |        |
|                                | SM-LT-WF  | Wall Bracket              |       |       |        |
|                                | T3521-PC  | Laundry Faucet            |       |       |        |