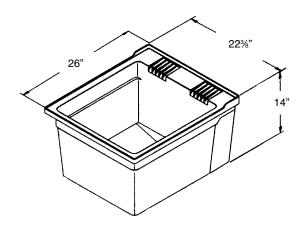

## **APPLICABLE CODES & STANDARDS:**

- IAPMO®
- #B45.0 and #B45.5; Drain #B125
- ANSI Specification Z 124-2011

|                                 | MODEL NO. | DESCRIPTION               | Width | Depth | Height |
|---------------------------------|-----------|---------------------------|-------|-------|--------|
| LAUNDRY TUB (only)              |           |                           |       |       |        |
|                                 | SM-19-W   | Tub Only                  | 22%"  | 26"   | 14"    |
| TUB KITS (less faucet)          |           |                           |       |       |        |
|                                 | SM-19-WA  | Tub and Accessories       | 22%"  | 26"   | 14"    |
| COMPLETE TUB KITS (with faucet) |           |                           |       |       |        |
|                                 | SM-19-WC  | Tub, Faucet & Accessories | 22%"  | 26"   | 14"    |
| INDIVIDUAL COMPONENTS           |           |                           |       |       |        |
|                                 | SM-LT-TL  | Plastic Leg               |       |       |        |
|                                 | SM-LT-AP  | Accessery Kit             |       |       |        |
|                                 | SM-LT-WF  | Wall Filler Kit           |       |       |        |
|                                 | PSLTF-4   | Pull-out Faucet           |       |       |        |