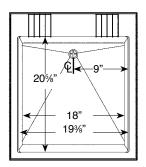

## **APPLICABLE CODES & STANDARDS:**

- IAPMO®
- #B45.0 and #B45.5; Drain #B125
- ANSI Specification Z 124-2011

|                                 | MODEL NO. | DESCRIPTION               | Width | Depth | Height |
|---------------------------------|-----------|---------------------------|-------|-------|--------|
| LAUNDRY TUB (only)              |           |                           |       |       |        |
|                                 | SM-19-W   | Tub Only                  | 22%"  | 26"   | 14"    |
| TUB KITS (less faucet)          |           |                           |       |       |        |
|                                 | SM-19-WA  | Tub and Accessories       | 22%"  | 26"   | 14"    |
| COMPLETE TUB KITS (with faucet) |           |                           |       |       |        |
|                                 | SM-19-WC  | Tub, Faucet & Accessories | 22%"  | 26"   | 14"    |
| INDIVIDUAL COMPONENTS           |           |                           |       |       |        |
|                                 | SM-LT-TL  | Plastic Leg               |       |       |        |
|                                 | SM-LT-AP  | Accessery Kit             |       |       |        |
|                                 | SM-LT-WF  | Wall Filler Kit           |       |       |        |
|                                 | PSLTF-4   | Pull-out Faucet           |       |       |        |