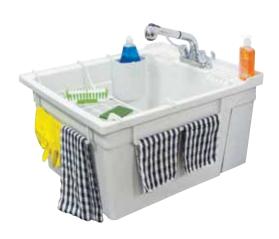

## **FEATURES:**

- Single compartment, multi-purpose sink manufactured from an innovative foam process. The polypropylene structural composite sink utilizes this unique molding process, producing seamless corners and edges while providing unrivaled strength.
- Convenient accessories include a bottle holder, drying rack, front and side towel holders, p-trap and supplies.
  (models SM-19-WA & SM-19-WC only)
- Leak-proof, integral molded-in drain with stopper.
- Unique Pull-out faucet offers two differnent sprays and wing handles for easy shut off even with soapy hands. (model WM-19-FC only)
- Large, self-draining back shelf with retainer curb that prohibits water run-off except into tub.
- Includes wall mounting bracket, side supports and mounting hardware for securing tub to concrete or stud wall.
- · Easy to assemble and install.

SM-19-WC model shown