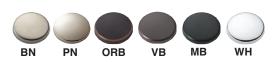

## Bathtub Drain in decorative finishes

**SPECIFICATIONS** 

TD10 EZ-Click Bathtub Drain with overflow. Drain tube not

cluded.

Finishes: BN Brushed Nickel, PN Polished Nickel,

ORB Oil Rubbed Bronze, VB Venetian Bronze, MB Matte Black,

WH White

## To Be Specified:

| FINISH                |
|-----------------------|
| BN Brushed Nickel     |
| PN Polished Nickel    |
| ORB Oil Rubbed Bronze |
| VB Venetian Bronze    |
| MB Matte Black        |
| WH White              |