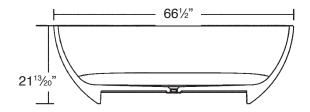

## **FEATURES**

- 66½" x 3621/50" x 2113/20" freestanding bathtub.
- Transolid® resin stone is a composite of modified acrylic and natural stone.
- Center drain location. Spring-loaded chrome finish bottom drain included.
- · Built-in overflow.
- 10 Year Limited Residential Warranty
  3 Year Commercial Warranty

## **Specified Model**

| Model           | SSF6736                                 |
|-----------------|-----------------------------------------|
| Dimensions      | L66½" x W36½" x H21½0"                  |
| Drain Outlet    | Center                                  |
| Water Capacity  | 74 gallons                              |
| Cubic Feet      | 42.05                                   |
| Item Weight     | 441 lbs.                                |
| Shipping Weight | 528 lbs.                                |
| Material        | Resin Stone                             |
| Installation    | freestanding, floor mounted             |
| Required        | floor or wall mount faucet not supplied |