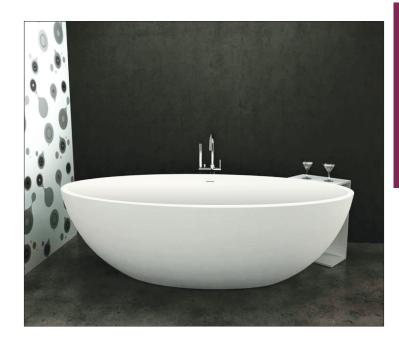

# 66½" x 36½" SAGE Freestanding Bathtub SSF6736

## **FEATURES**

- 66½" x 3621/50" x 2113/20" freestanding bathtub.
- Transolid® resin stone is a composite of modified acrylic and natural stone.
- Center drain location. Spring-loaded chrome finish bottom drain included.
- · Built-in overflow.
- 10 Year Limited Residential Warranty
  3 Year Commercial Warranty