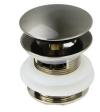

### **OPTION**

 TD10 Bathtub drain with overflow in decorative fiinshes: BN, PN, ORB, VB, MB, WH finishes.
 See back for information.

## Bathtub Drain in decorative finishes

**SPECIFICATIONS** 

TD10 EZ-Click Bathtub Drain with overflow. Drain tube not

cluded.

Finishes: BN Brushed Nickel, PN Polished Nickel,

ORB Oil Rubbed Bronze, VB Venetian Bronze, MB Matte Black,

WH White