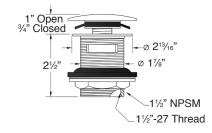

## Bathtub Drain in decorative finishes

**SPECIFICATIONS** 

TD10 EZ-Click Bathtub Drain with overflow. Drain tube not

cluded.

Finishes: BN Brushed Nickel, PN Polished Nickel,

ORB Oil Rubbed Bronze, VB Venetian Bronze, MB Matte Black,

WH White