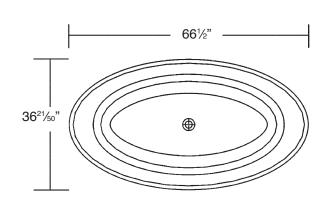

## **FEATURES**

- 66½" x 3621/50" x 2113/20" freestanding bathtub.
- Transolid® resin stone is a composite of modified acrylic and natural stone.
- Center drain location. Spring-loaded chrome finish bottom drain included.
- · Built-in overflow.
- 10 Year Limited Residential Warranty
  3 Year Commercial Warranty

## **Specified Model**

| Model           | SSF6736                                 |
|-----------------|-----------------------------------------|
| Dimensions      | L66½" x W36½" x H21½0"                  |
| Drain Outlet    | Center                                  |
| Water Capacity  | 74 gallons                              |
| Cubic Feet      | 42.05                                   |
| Item Weight     | 441 lbs.                                |
| Shipping Weight | 528 lbs.                                |
| Material        | Resin Stone                             |
| Installation    | freestanding, floor mounted             |
| Required        | floor or wall mount faucet not supplied |