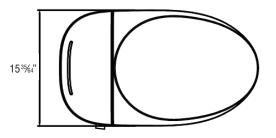

#### **Specified Model**

|                 | MODEL NO. | DESCRIPTION                                    | Length                       | Width   | Height               |
|-----------------|-----------|------------------------------------------------|------------------------------|---------|----------------------|
| COMPLETE TOILET |           |                                                |                              |         |                      |
|                 | TL-5401-A | Bidet toilet with slow<br>closing seat and lid | <b>25</b> <sup>5</sup> 1⁄64" | 1535%4" | 19 <sup>31</sup> ⁄64 |

#### To Be Specified: Color

01 White

Side-mounted controls Wall-mounted remote 2551/64"

This toilet is designed to rough-in at a minimum dimension of (12") from finished wall to C/L of outlet. Supply not included with fixture and must be ordered separately.

Dimensions are nominal and are subject to change without prior notice. Dimension shown for location of supply is suggested. For additional information refer to installation instructions supplied.