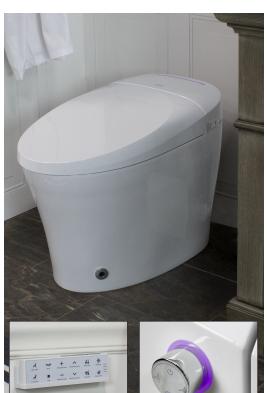

## **Bidet Toilet** TL-5401-A

### **FEATURES**

- · High-efficiency dual flushing system (1.3GPF/4.8LPF and 0.9GPF/3.3LPF)
- · Antiseize glaze toilet bowl minimizes debris and mold from sticking to the surface
- Multifunction remote control
- · Heated seat with 4 levels temperature control
- · Adjustable water pressure and temperature fit different needs
- · Movable dryer with adjustable temperature
- · Adjustable spray position with antibiosis and self-clean nozzle
- · Side knob control provides back-up manual flush
- · Foot sensor flush
- · Damper in the seat and cover allow them to close softly
- · Backup power
- 5 Year Limited Residential Warranty / 1 Year Commercial Warranty

#### COLOR

White

#### To Be Specified: Color

01 White

Side-mounted controls Wall-mounted remote 2551/64"

This toilet is designed to rough-in at a minimum dimension of (12") from finished wall to C/L of outlet. Supply not included with fixture and must be ordered separately.