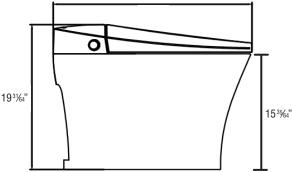

#### **Specified Model**

|                 | MODEL NO. | DESCRIPTION                                    | Length                       | Width   | Height               |
|-----------------|-----------|------------------------------------------------|------------------------------|---------|----------------------|
| COMPLETE TOILET |           |                                                |                              |         |                      |
|                 | TL-5401-A | Bidet toilet with slow<br>closing seat and lid | <b>25</b> <sup>5</sup> 1⁄64" | 1535%4" | 19 <sup>31</sup> ⁄64 |

#### To Be Specified: Color

01 White

Side-mounted controls Wall-mounted remote 2551/64"

This toilet is designed to rough-in at a minimum dimension of (12") from finished wall to C/L of outlet. Supply not included with fixture and must be ordered separately.

Dimensions are nominal and are subject to change without prior notice. Dimension shown for location of supply is suggested. For additional information refer to installation instructions supplied.