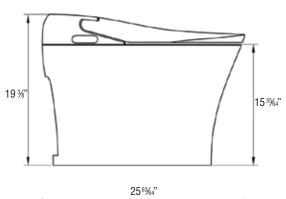

# **Specified Model**

|                 | MODEL NO.  | DESCRIPTION                                 | Length | Width   | Height |
|-----------------|------------|---------------------------------------------|--------|---------|--------|
| COMPLETE TOILET |            |                                             |        |         |        |
|                 | TL-77780-A | Bidet toilet with slow closing seat and lid | 256%4" | 1535/4" | 19 ¾"  |

### To Be Specified: Color

This toilet is designed to rough-in at a minimum dimension of (12") from finished wall to C/L of outlet. Supply not included with fixture and must be ordered separately.

Dimensions are nominal and are subject to change without prior notice. Dimension shown for location of supply is suggested. For additional information refer to installation instructions supplied.