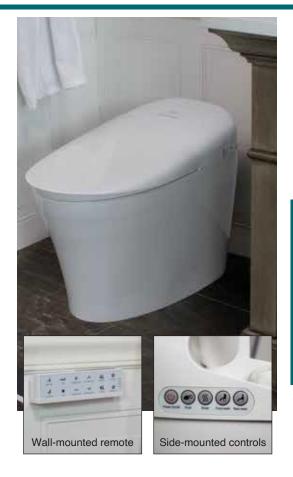

## **FEATURES**

- High-efficiency flushing system (1.3GPF/4.8LPF)
- Antiseize glaze toilet bowl minimizes debris and mold from sticking to the surface
- · Multifunction remote control included as well as top and side controls
- · Heated seat with 4 levels temperature control
- · Adjustable water pressure and temperature fit different needs
- Movable dryer with adjustable temperature
- · Adjustable spray position with antibiosis and self-clean nozzle
- · Side controls provides back-up manual flush/wash functions
- · Damper in the seat and cover allow them to close softly
- Backup power
- 5 Year Limited Residential Warranty / 1 Year Commercial Warranty

#### **COLOR**

White