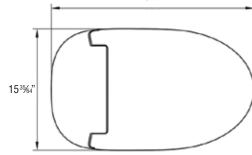

# **Specified Model**

|                 | MODEL NO.  | DESCRIPTION                                 | Length | Width   | Height |
|-----------------|------------|---------------------------------------------|--------|---------|--------|
| COMPLETE TOILET |            |                                             |        |         |        |
|                 | TL-77780-A | Bidet toilet with slow closing seat and lid | 256%4" | 1535/4" | 19 ¾"  |

### To Be Specified: Color

This toilet is designed to rough-in at a minimum dimension of (12") from finished wall to C/L of outlet. Supply not included with fixture and must be ordered separately.

Dimensions are nominal and are subject to change without prior notice. Dimension shown for location of supply is suggested. For additional information refer to installation instructions supplied.