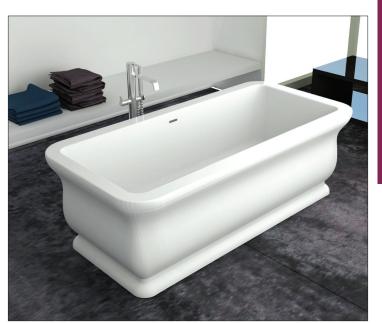

## 71" x 33½" CIERRA Freestanding Bathtub SCO7133

### FEATURES

- 71" x 331/2" x 253/5" freestanding bathtub.
- Transolid<sup>®</sup> resin stone is a composite of modified acrylic and natural stone.
- Center drain location. Spring-loaded chrome finish bottom drain included.
- · Built-in overflow.
- 10 Year Limited Residential Warranty 3 Year Commercial Warranty

#### **Specified Model**

| Model           | SC07133                                 |
|-----------------|-----------------------------------------|
| Dimensions      | L71" x W33½" x H25¾"                    |
| Drain Outlet    | Center                                  |
| Water Capacity  | 93 gallons                              |
| Cubic Feet      | 48.64                                   |
| Item Weight     | 573 lbs.                                |
| Shipping Weight | 680 lbs.                                |
| Material        | Resin Stone                             |
| Installation    | freestanding, floor mounted             |
| Required        | floor or wall mount faucet not supplied |