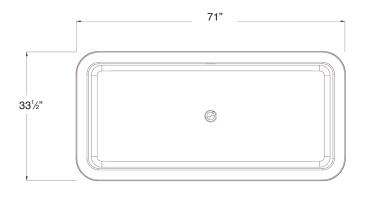

## 71" x 33½" CIERRA Freestanding Bathtub SCO7133

#### **Specified Model**

| Model           | SC07133                                 |
|-----------------|-----------------------------------------|
| Dimensions      | L71" x W33½" x H25¾"                    |
| Drain Outlet    | Center                                  |
| Water Capacity  | 93 gallons                              |
| Cubic Feet      | 48.64                                   |
| Item Weight     | 573 lbs.                                |
| Shipping Weight | 680 lbs.                                |
| Material        | Resin Stone                             |
| Installation    | freestanding, floor mounted             |
| Required        | floor or wall mount faucet not supplied |