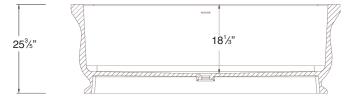

## 71" x 33½" CIERRA Freestanding Bathtub SCO7133

#### **Specified Model**

| Model           | SC07133                                 |
|-----------------|-----------------------------------------|
| Dimensions      | L71" x W33½" x H25¾"                    |
| Drain Outlet    | Center                                  |
| Water Capacity  | 93 gallons                              |
| Cubic Feet      | 48.64                                   |
| Item Weight     | 573 lbs.                                |
| Shipping Weight | 680 lbs.                                |
| Material        | Resin Stone                             |
| Installation    | freestanding, floor mounted             |
| Required        | floor or wall mount faucet not supplied |