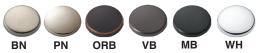

#### OPTION

• TD10 Bathtub drain with overflow in decorative fiinshes: BN, PN, ORB, VB, MB, WH finishes. See back for information.

#### Bathtub Drain in decorative finishes

SPECIFICATIONS

TD10 EZ-Click Bathtub Drain with overflow. Drain tube not

included.

Finishes: BN Brushed Nickel, PN Polished Nickel,

ORB Oil Rubbed Bronze, VB Venetian Bronze, MB Matte Black, WH White

#### To Be Specified:

| FINISH                |
|-----------------------|
| BN Brushed Nickel     |
| PN Polished Nickel    |
| ORB Oil Rubbed Bronze |
| VB Venetian Bronze    |
| MB Matte Black        |
| WH White              |
|                       |