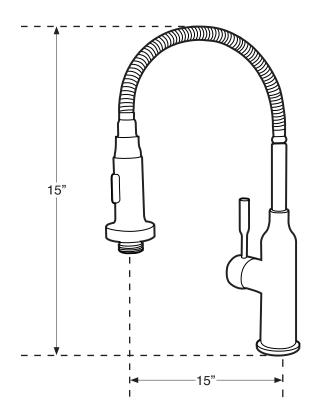

## Single Lever Articulating Arm Laundry Faucet T3680-BS

## **Specified Model**

|                         | MODEL<br>NO. | DESCRIPTION                | Height | Reach | Finish |
|-------------------------|--------------|----------------------------|--------|-------|--------|
| PULL-OUT LAUNDRY FAUCET |              |                            |        |       |        |
|                         | T3680-BS     | Pull-out Laundry<br>Faucet | 15"    | 10"   |        |