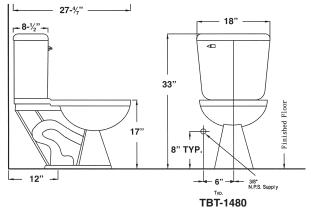

### **Specified Model**

|                       | MODEL NO.   | DESCRIPTION                 | Length | Width  | Height |  |
|-----------------------|-------------|-----------------------------|--------|--------|--------|--|
| COMPLETE TOILET KITS  |             |                             |        |        |        |  |
|                       | TBT-1480    | RD Bowl & LH Tank           | 274/7" | 18"    | 33"    |  |
|                       | TBT-1480-01 | RD Bowl & RH Tank           | 27⁴⁄7" | 18"    | 33"    |  |
| INDIVIDUAL COMPONENTS |             |                             |        |        |        |  |
|                       | TB-1480     | Round Front Bowl            | 274/7" | 141/6" | 17"    |  |
|                       | TT-1480     | Toilet Tank - LH Trip Lever | 81/2"  | 18"    | 16"    |  |
|                       | TT-1480-01  | Toilet Tank - RH Trip Lever | 81/2"  | 18"    | 16"    |  |

This toilet is designed to rough-in at a minimum dimension of 305mm (12") from finished wall to C/L of outlet. Supply not included with fixture and must be ordered separately.

Dimension shown for location of supply is suggested. For additional information refer to installation instructions supplied.