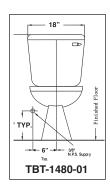

### **Specified Model**

|                       | MODEL NO.   | DESCRIPTION                 | Length | Width  | Height |  |
|-----------------------|-------------|-----------------------------|--------|--------|--------|--|
| COMPLETE TOILET KITS  |             |                             |        |        |        |  |
|                       | TBT-1480    | RD Bowl & LH Tank           | 274/7" | 18"    | 33"    |  |
|                       | TBT-1480-01 | RD Bowl & RH Tank           | 27⁴⁄7" | 18"    | 33"    |  |
| INDIVIDUAL COMPONENTS |             |                             |        |        |        |  |
|                       | TB-1480     | Round Front Bowl            | 274/7" | 141/6" | 17"    |  |
|                       | TT-1480     | Toilet Tank - LH Trip Lever | 81/2"  | 18"    | 16"    |  |
|                       | TT-1480-01  | Toilet Tank - RH Trip Lever | 81/2"  | 18"    | 16"    |  |

This toilet is designed to rough-in at a minimum dimension of 305mm (12") from finished wall to C/L of outlet. Supply not included with fixture and must be ordered separately.

Dimension shown for location of supply is suggested. For additional information refer to installation instructions supplied.