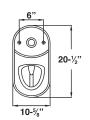

This toilet is designed to rough-in at a minimum dimension of 305mm (12") from finished wall to C/L of outlet. Supply not included with fixture and must be ordered separately.

Dimension shown for location of supply is suggested. For additional information refer to installation instructions supplied.