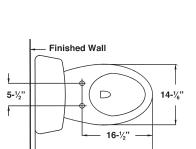

### **Specified Model**

|                       | MODEL NO.   | DESCRIPTION                 | Length | Width  | Height |  |
|-----------------------|-------------|-----------------------------|--------|--------|--------|--|
| COMPLETE TOILET KITS  |             |                             |        |        |        |  |
|                       | TBT-1480    | RD Bowl & LH Tank           | 274/7" | 18"    | 33"    |  |
|                       | TBT-1480-01 | RD Bowl & RH Tank           | 27⁴⁄7" | 18"    | 33"    |  |
| INDIVIDUAL COMPONENTS |             |                             |        |        |        |  |
|                       | TB-1480     | Round Front Bowl            | 274/7" | 141/6" | 17"    |  |
|                       | TT-1480     | Toilet Tank - LH Trip Lever | 81/2"  | 18"    | 16"    |  |
|                       | TT-1480-01  | Toilet Tank - RH Trip Lever | 81/2"  | 18"    | 16"    |  |

This toilet is designed to rough-in at a minimum dimension of 305mm (12") from finished wall to C/L of outlet. Supply not included with fixture and must be ordered separately.

Dimension shown for location of supply is suggested. For additional information refer to installation instructions supplied.