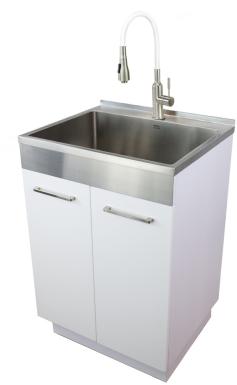

## LAUNDRY SINK CABINET with Stainless Steel Apron Style Sink & High Arc Faucet TCA-2420-WS

## **FEATURES:**

- Complete laundry cabinet with handcrafted stainless steel apron front style sink top and high arc articulating faucet.
- Easy-to-assemble particle board cabinet in white high gloss PVC laminate finish. Modern style MDF doors feature slow closing hinges for quiet, gentle operation. Door hardware included.
- Stainless steel high arc single lever faucet. Ceramic disc. 1.8 gpm. Flexible silicone arm with aerator, spray head and garden hose adapter.
- 19 gauge handcrafted stainless steel top with 9" deep apron style sink and integral back splash. Professional grade for years of service.
- Includes stainless steel basket strainer and flexible 3/8" braided supplies.
- Easy to assemble and install.
- 1 Year Ltd. Warranty.