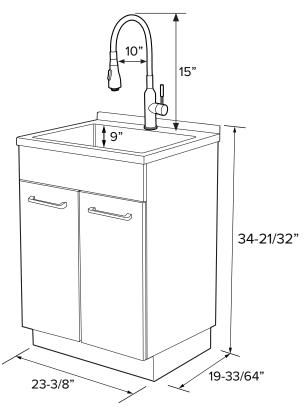

|                              | Model No.       |                                         |                       |                       |
|------------------------------|-----------------|-----------------------------------------|-----------------------|-----------------------|
| COMPLETE LAUNDRY CABINET KIT |                 |                                         |                       |                       |
|                              | TCA-2420-WS     | Laundry Cabinet, Sink Top<br>and Faucet |                       |                       |
|                              |                 | Width                                   | Depth                 | Height                |
|                              | Laundry Cabinet | 23 3/8"                                 | 19 <sup>33</sup> /64" | 34 <sup>21</sup> /32" |
|                              | Sink Top        | 23 <sup>39</sup> /64"                   | 19 <sup>11</sup> /16" | 9"                    |
|                              | Faucet          | 10"                                     |                       | 15"                   |