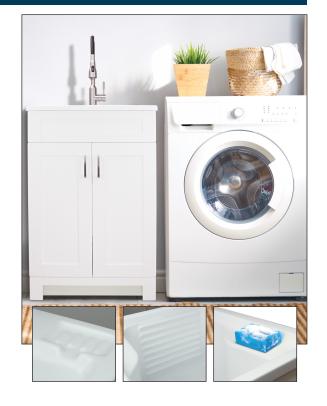

## LAUNDRY SINK CABINET with Extra Deep Sink & High Arc Faucet **TCAS-2522-WC**

- · Complete laundry cabinet with extra deep acrylic sink top and high arc articulating faucet.
- · Pre-assembled cabinet provides time saving set-up right out of the carton. Particle board cabinet in white high gloss pvc laminate finish. Modern style mdf doors feature slow closing hinges for quiet, gentle operation. Door hardware included.
- · Stainless steel high arc adjustable single lever faucet. Ceramic disc. 1.8 gpm. Flexible silicone arm with aerator, spray head and garden hose adapter.
- · Gloss white 13" deep acrylic sink top with integral washboard, soap dish and shelf.
- Includes stainless steel basket strainer and flexible 3/8" braided supplies.
- · Easy to assemble and install.
- 1 Year Ltd. Warranty.