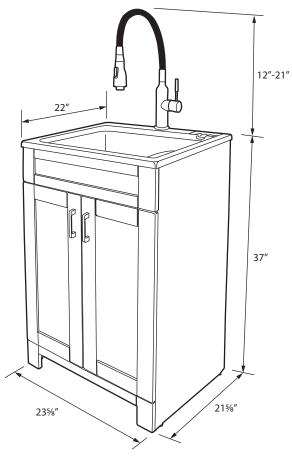

## **Specified Model**

|                              | Model No.        |                                      |        |         |
|------------------------------|------------------|--------------------------------------|--------|---------|
| COMPLETE LAUNDRY CABINET KIT |                  |                                      |        |         |
|                              | TCAS-2522-WC     | Laundry Cabinet, Sink Top and Faucet |        |         |
|                              |                  | Width                                | Depth  | Height  |
|                              | Laundry Cabinet  | 23%"                                 | 21%"   | 37"     |
|                              | Acrylic Sink Top | 24¼"                                 | 22"    | 13"     |
|                              | Faucet           | _                                    | 8"-12" | 12"-21" |