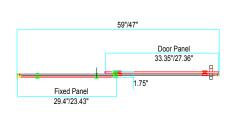

#### **FEATURES**

- An attractive, smooth barn door features a special Nano Protected surface treatment that keeps glass looking clean.
- Sliding shower door with fixed panel. Stainless Steel rollers for smooth operation and effortless movement.
- Can be trimmed up to 3" width adjustment
- Walk-in opening: 25.67" for 60" wide door, 19.64" for 48" wide door.
- Wall profile on fixed panel allows 3/8" out-of-plumb adjustment.
- Clearance height is 71.125".
- Tempered glass is ANSI Z97.1 certified.
- Glass thickness: 5/16" (8mm) available in Clear.
- Hardware finishes: Polished Chrome, Brushed Stainless and Matte Black.
- · Easy to install.
- Shower base threshold minimum requirement is 2.625" wide.
- Limited Lifetime Warranty for both residential and commercial.
- IMPORTANT! All measurements should be taken only AFTER walls are finished (tile, back walls, etc.); Professional installation recommended.

#### **Specify Model**

|  | SIZE      | Model       | Glass       | Width | Height |
|--|-----------|-------------|-------------|-------|--------|
|  | 60" x 76" | MBD607608C- | Clear (8mm) | 59"   | 76"    |
|  | 48" x 76" | MBD487608C- | Clear (8mm) | 47"   | 76"    |