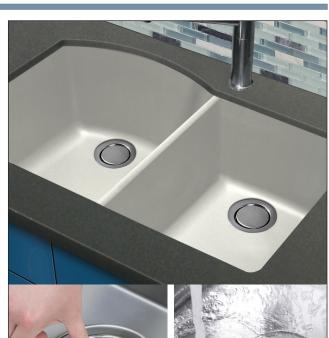

### Features

- Remote Covered Flip-Top Sink Strainer.
- Keeps sink looking beautiful with it's clean design.
- Water drains easily when cover is in place.
- Cover flips up with easy touch to expose standard basket strainer.
- Turn the remote knob clockwise to open the drain. Turn the remote knob counter-closkwise to close the drain.
- Fits standard 31/2" (89mm) drain opening
- Stainless steel strainer cover available in (PS) polished stainless or (BS) brushed stainless finish.
- Polypropylene drain housing.

See back for open/close diagram