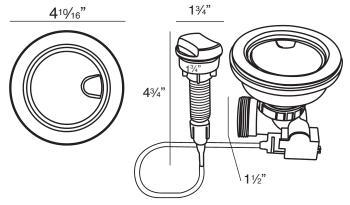

# Warranty

• 1 Year Limited Warranty

| Model           | 2210R                                                                                                      |
|-----------------|------------------------------------------------------------------------------------------------------------|
| Overall         | L4 <sup>10</sup> / <sub>16</sub> " x W4 <sup>10</sup> / <sub>16</sub> " x H2 <sup>1</sup> / <sub>2</sub> " |
| Dimensions      | 118 x 118 x 64                                                                                             |
| Drain opening   | 3½" (89mm)                                                                                                 |
| Shipping Weight | 3 lbs.                                                                                                     |
| Carton Quantity | 10                                                                                                         |
| Material        |                                                                                                            |
| Cover           | Stainless steel                                                                                            |
| Drain Housing   | Polypropylene                                                                                              |
| Installation    | in sink drain opening<br>remote knob is installed on<br>countertop at top of sink                          |

#### Notes

Install this product according to the installation instructions.

**4**¾"

Turn the remote knob clockwise to open the drain.

Turn the remote knob counter-closkwise to close the drain.

2310

L