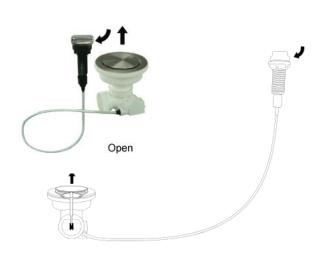

### Features

- Remote Covered Flip-Top Sink Strainer.
- Keeps sink looking beautiful with it's clean design.
- Water drains easily when cover is in place.
- Cover flips up with easy touch to expose standard basket strainer.
- Turn the remote knob clockwise to open the drain. Turn the remote knob counter-closkwise to close the drain.
- Fits standard 31/2" (89mm) drain opening
- Stainless steel strainer cover available in (PS) polished stainless or (BS) brushed stainless finish.
- Polypropylene drain housing.

See back for open/close diagram

#### Notes

Install this product according to the installation instructions.

**4**¾"

Turn the remote knob clockwise to open the drain.

Turn the remote knob counter-closkwise to close the drain.

2310

L