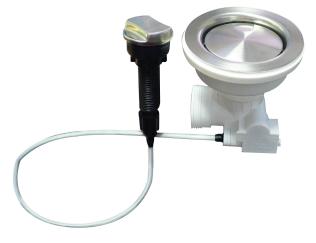

### Features

- Remote Covered Flip-Top Sink Strainer.
- Keeps sink looking beautiful with it's clean design.
- Water drains easily when cover is in place.
- Cover flips up with easy touch to expose standard basket strainer.
- Turn the remote knob clockwise to open the drain. Turn the remote knob counter-closkwise to close the drain.
- Fits standard 31/2" (89mm) drain opening
- Stainless steel strainer cover available in (PS) polished stainless or (BS) brushed stainless finish.
- Polypropylene drain housing.

See back for open/close diagram