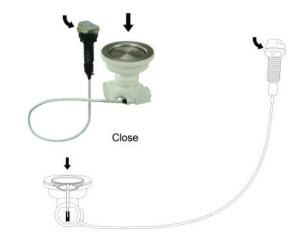

### Features

- Remote Covered Flip-Top Sink Strainer.
- Keeps sink looking beautiful with it's clean design.
- Water drains easily when cover is in place.
- Cover flips up with easy touch to expose standard basket strainer.
- Turn the remote knob clockwise to open the drain. Turn the remote knob counter-closkwise to close the drain.
- Fits standard 31/2" (89mm) drain opening
- Stainless steel strainer cover available in (PS) polished stainless or (BS) brushed stainless finish.
- Polypropylene drain housing.

See back for open/close diagram

#### Notes

Install this product according to the installation instructions.

**4**¾"

Turn the remote knob clockwise to open the drain.

Turn the remote knob counter-closkwise to close the drain.

2310

L