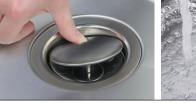

### Features

- Remote Covered Flip-Top Sink Strainer.
- Keeps sink looking beautiful with it's clean design.
- Water drains easily when cover is in place.
- Cover flips up with easy touch to expose standard basket strainer.
- Turn the remote knob clockwise to open the drain. Turn the remote knob counter-closkwise to close the drain.
- Fits standard 31/2" (89mm) drain opening
- Stainless steel strainer cover available in (PS) polished stainless or (BS) brushed stainless finish.
- Polypropylene drain housing.

#### Notes

Install this product according to the installation instructions.

**4**¾"

Turn the remote knob clockwise to open the drain.

Turn the remote knob counter-closkwise to close the drain.

2310

L