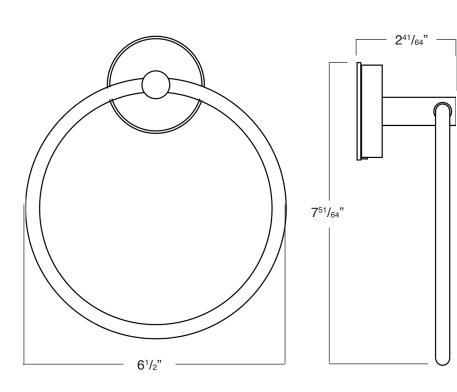

## To Be Specified:

|   | MODEL NO. | DESCRIPTION | Diameter           | Height               | Depth                             |
|---|-----------|-------------|--------------------|----------------------|-----------------------------------|
| [ | CTR-      | Towel Ring  | 6 <sup>1</sup> /2" | 7 <sup>51</sup> /64" | 2 <sup>41</sup> / <sub>64</sub> " |