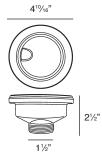

# Components

Product includes:

TSG36182 Bottom Sink Grid Set

16<u>1</u>" [412mm]

2210R Covered Flip Top Sink Strainer.

Water drains easily when cover is in place. Cover flips up with easy touch. Polypropylene housing. Fits standard  $3\frac{1}{2}$ " opening.