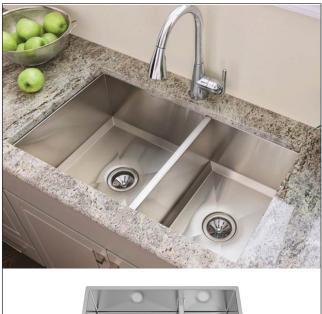

# 35<sup>1</sup>/<sub>2</sub>" x 19" 60/40 Double DUDO361910

#### **Features**

- 35½" (902) x 19" (483) x 10" (254) undermount kitchen sink.
  Double (large/medium) compartments
- Handcrafted from 16 gauge 304 stainless steel. Channel grooves in sink bottom direct water to drain. Premium brushed finish.
- Low 6" (152) high divide.
- Includes 2 stainless steel bottom sink grids, stainless covered flip-top sink and disposer strainers.
- 10mm radius corners.
- 5mm sound deadening pads.
- Fits 36" (914) minimum base cabinet width.