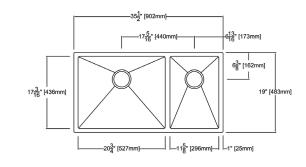

### **Specified Model**

| Model           | DUDO361910                   |
|-----------------|------------------------------|
| Overall         | L35½" x W19" x D10"          |
| Dimensions      | 902 x 483 x 254              |
| Bowl Dimensions | L20¾" x W17¾6" x D10"        |
| (Left)          | 527 x 436 x 254              |
| Bowl Dimensions | L11%" x W17¾6" x D10"        |
| (Right)         | 296 x 436 x 254              |
| Drain holes:    | 35⁄8" (92mm)                 |
| Shipping Weight | 50 lbs.                      |
| Material        | 16 gauge 304 stainless steel |
| Installation    | under counter mounted        |
| Required        | template, included           |