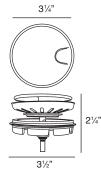

**Optional Remote Covered Strainer** 2310 is available. See Accessories to order.

4010 Covered Flip Top Disposer Strainer.

Water drains easily when cover is in place. Cover flips up with easy touch. Polypropylene housing. Top mount installation for 31/2" opening.