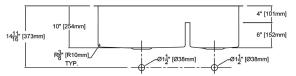

#### **Features**

- 35½" (902) x 19" (483) x 10" (254) undermount kitchen sink.
  Double (large/medium) compartments
- Handcrafted from 16 gauge 304 stainless steel. Channel grooves in sink bottom direct water to drain. Premium brushed finish.
- Low 6" (152) high divide.
- Includes 2 stainless steel bottom sink grids, stainless covered flip-top sink and disposer strainers.
- 10mm radius corners.
- 5mm sound deadening pads.
- Fits 36" (914) minimum base cabinet width.

### **Specified Model**

| Model           | DUDO361910                   |
|-----------------|------------------------------|
| Overall         | L35½" x W19" x D10"          |
| Dimensions      | 902 x 483 x 254              |
| Bowl Dimensions | L20¾" x W17¾6" x D10"        |
| (Left)          | 527 x 436 x 254              |
| Bowl Dimensions | L11%" x W17¾6" x D10"        |
| (Right)         | 296 x 436 x 254              |
| Drain holes:    | 35⁄8" (92mm)                 |
| Shipping Weight | 50 lbs.                      |
| Material        | 16 gauge 304 stainless steel |
| Installation    | under counter mounted        |
| Required        | template, included           |