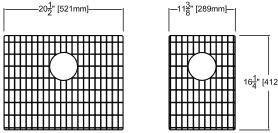

## Components

Product includes: TSG36182 Bottom Sink Grid Set 2210R Covered Sink Strainer 4010 Covered Disposer Strainer **Cutout Template** Installation Hardware Installation Instructions

# Components

Product includes:

TSG36182 Bottom Sink Grid Set

16<u>1</u>" [412mm]

2210R Covered Flip Top Sink Strainer.

Water drains easily when cover is in place. Cover flips up with easy touch. Polypropylene housing. Fits standard  $3\frac{1}{2}$ " opening.