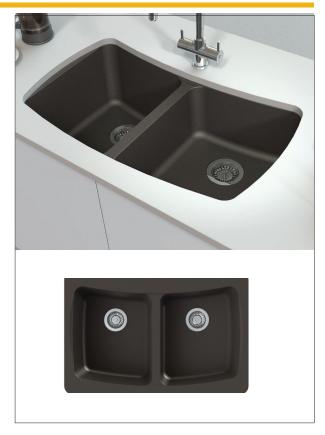

# 33" x 20" Equal Double transolid undermount Genova Series silQ®granite GUDC3118

## **FEATURES**

- 3263/64" x 20%4" x 9"/7" equal double bowls.
- Under counter mount kitchen sink. The rim of the sink is under neath the countertop.
- Transolid silQ®granite sinks are by made with the union of natural granite and acrylic resin. The result gives our sinks high resistance to high temperatures, scratches, dents and chips, as well as impacts and violent shocks.
- The non-porous surface is resistant to bacteria growth and reduces the need for cleaning with harsh chemicals and is 100% food safe.
- Lifetime Limited Residential Warranty

#### **Specified Model**

| Model                    | GUDC3118                                                                          |
|--------------------------|-----------------------------------------------------------------------------------|
| Overall<br>Dimensions    | L32 <sup>63</sup> / <sub>64</sub> " x W20 <sup>9</sup> / <sub>64</sub> " x D9"/7" |
| Left Bowl<br>Dimensions  | L14%" x W17%" x D9"                                                               |
| Right Bowl<br>Dimensions | L14%" x W17%" x D7"                                                               |
| Faucet Holes             | 0                                                                                 |
| Shipping Weight          | 48 lbs.                                                                           |
| Material                 | silQ <sup>®</sup> granite                                                         |
| Installation             | under counter mounted                                                             |
| Required                 | 2 basket strainers<br>not supplied                                                |