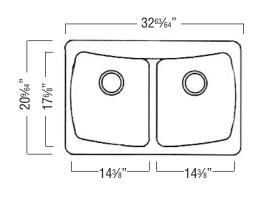

## **FEATURES**

- 3263/64" x 20%4" x 9"/7" equal double bowls.
- Under counter mount kitchen sink. The rim of the sink is under neath the countertop.
- Transolid silQ®granite sinks are by made with the union of natural granite and acrylic resin. The result gives our sinks high resistance to high temperatures, scratches, dents and chips, as well as impacts and violent shocks.
- The non-porous surface is resistant to bacteria growth and reduces the need for cleaning with harsh chemicals and is 100% food safe.
- Lifetime Limited Residential Warranty

#### **Specified Model**

| Model                    | GUDC3118                                                                          |
|--------------------------|-----------------------------------------------------------------------------------|
| Overall<br>Dimensions    | L32 <sup>63</sup> / <sub>64</sub> " x W20 <sup>9</sup> / <sub>64</sub> " x D9"/7" |
| Left Bowl<br>Dimensions  | L14%" x W17%" x D9"                                                               |
| Right Bowl<br>Dimensions | L14%" x W17%" x D7"                                                               |
| Faucet Holes             | 0                                                                                 |
| Shipping Weight          | 48 lbs.                                                                           |
| Material                 | silQ <sup>®</sup> granite                                                         |
| Installation             | under counter mounted                                                             |
| Required                 | 2 basket strainers<br>not supplied                                                |