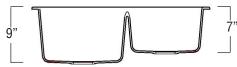

## **FEATURES**

- 3263/64" x 20%4" x 9"/7" equal double bowls.
- Under counter mount kitchen sink. The rim of the sink is under neath the countertop.
- Transolid silQ®granite sinks are by made with the union of natural granite and acrylic resin. The result gives our sinks high resistance to high temperatures, scratches, dents and chips, as well as impacts and violent shocks.
- The non-porous surface is resistant to bacteria growth and reduces the need for cleaning with harsh chemicals and is 100% food safe.
- Lifetime Limited Residential Warranty

#### **Specified Model**

| Model                    | GUDC3118                                                                          |
|--------------------------|-----------------------------------------------------------------------------------|
| Overall<br>Dimensions    | L32 <sup>63</sup> / <sub>64</sub> " x W20 <sup>9</sup> / <sub>64</sub> " x D9"/7" |
| Left Bowl<br>Dimensions  | L14%" x W17%" x D9"                                                               |
| Right Bowl<br>Dimensions | L14%" x W17%" x D7"                                                               |
| Faucet Holes             | 0                                                                                 |
| Shipping Weight          | 48 lbs.                                                                           |
| Material                 | silQ <sup>®</sup> granite                                                         |
| Installation             | under counter mounted                                                             |
| Required                 | 2 basket strainers<br>not supplied                                                |