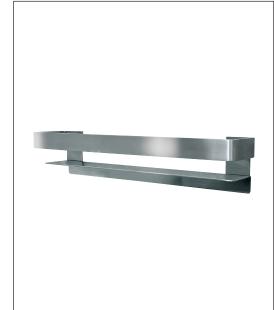

# JOCELYN GRAB BAR SHELF JGBS20, JGBS30

## FEATURES:

- Transolid stainless steel grab bar shelves are a beautiful, easy-to-install addition to Transolid Titan, Prodigy, Expressions, and SaraMar solid surface walls, or any other solid surface or tile shower.
- Grab bar includes 14-gauge shelf and 8-gauge rail to ensure shower products and accessories do not fall from the shelf.
- Includes concealed mounting hardware and installation guide.
- Install directly on tile inside or outside of the shower, requires 2-in solid wood in wall backing.
- Compatible with many bathroom accessories offered by Transolid to complete your desired style.
- Durable stainless steel provides safe storage with a weight capacity up to 300lbs., long-lasting corrosion, rust, and chemical resistant.