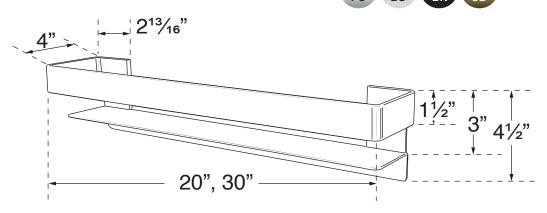

#### To Be Specified:

| MODEL NO. | DESCRIPTION        | Height | Width | Depth |
|-----------|--------------------|--------|-------|-------|
| JGBS20    | 20" Grab Bar shelf | 3"     | 20"   | 4"    |
| JGBS30    | 30" Grab Bar shelf | 3"     | 30"   | 4"    |

#### To Be Specified:

| MODEL NO. | DESCRIPTION        | Height | Width | Depth |
|-----------|--------------------|--------|-------|-------|
| SMJGBS20  | 20" Grab Bar shelf | 3"     | 20"   | 4"    |
| SMJGBS30  | 30" Grab Bar shelf | 3"     | 30"   | 4"    |