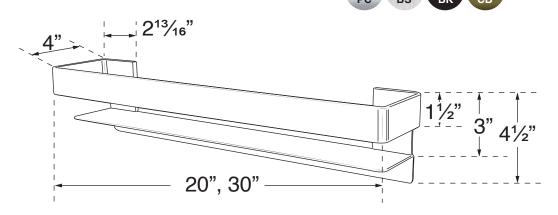

# JOCELYN GRAB BAR SHELF JGBS20, JGBS30

#### To Be Specified:

| MODEL NO. | DESCRIPTION        | Height | Width | Depth |
|-----------|--------------------|--------|-------|-------|
| JGBS20    | 20" Grab Bar shelf | 3"     | 20"   | 4"    |
| JGBS30    | 30" Grab Bar shelf | 3"     | 30"   | 4"    |