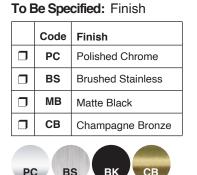

### TO ORDER add the finish code to end of model number

| Code                 | Finish           |  |  |
|----------------------|------------------|--|--|
| РС                   | Polished Chrome  |  |  |
| BS Brushed Stainless |                  |  |  |
| MB                   | Matte Black      |  |  |
| СВ                   | Champagne Bronze |  |  |
|                      |                  |  |  |

### TO ORDER add the finish code to end of model number