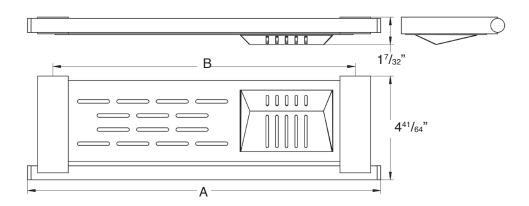

## To Be Specified:

|  |           |             | Length                |                       |                                  |         |
|--|-----------|-------------|-----------------------|-----------------------|----------------------------------|---------|
|  | MODEL NO. | DESCRIPTION | А                     | В                     | Height                           | Depth   |
|  | MSD16-    | Soap Shelf  | 15 <sup>55</sup> /64" | 13 <sup>37</sup> /64" | 1 <sup>7</sup> / <sub>32</sub> " | 441/64" |