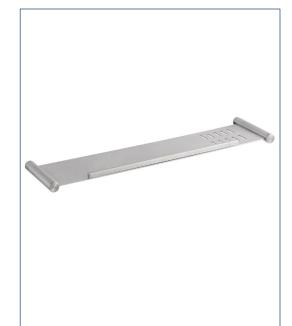

# FEATURES

- Decorative wall mount self draining shower shelf provides convenient storage for shampoos, soaps and accessories.
- Heavy duty 304 stainless steel.
- Mounting hardware and mounting template included.