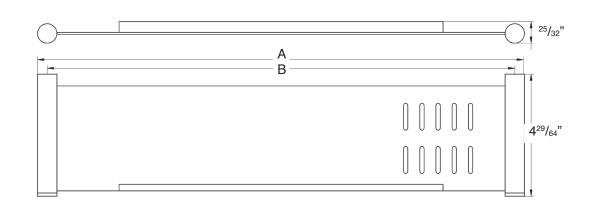

## To Be Specified:

|  |           |              | Len                               | igth                               |                                 |                                   |
|--|-----------|--------------|-----------------------------------|------------------------------------|---------------------------------|-----------------------------------|
|  | MODEL NO. | DESCRIPTION  | А                                 | В                                  | Height                          | Depth                             |
|  | SS17-     | Shower Shelf | 17 <sup>3</sup> / <sub>64</sub> " | 17 <sup>23</sup> / <sub>32</sub> " | <sup>25</sup> / <sub>32</sub> " | 4 <sup>29</sup> / <sub>64</sub> " |