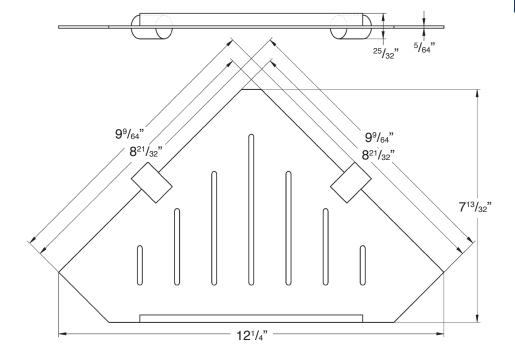

# To Be Specified:

|  | MODEL NO. | DESCRIPTION            | Length                           | Height                          | Depth                             |
|--|-----------|------------------------|----------------------------------|---------------------------------|-----------------------------------|
|  | SSC-      | Corner Shower<br>Shelf | 12 <sup>1</sup> / <sub>4</sub> " | <sup>25</sup> / <sub>32</sub> " | 7 <sup>13</sup> / <sub>32</sub> " |